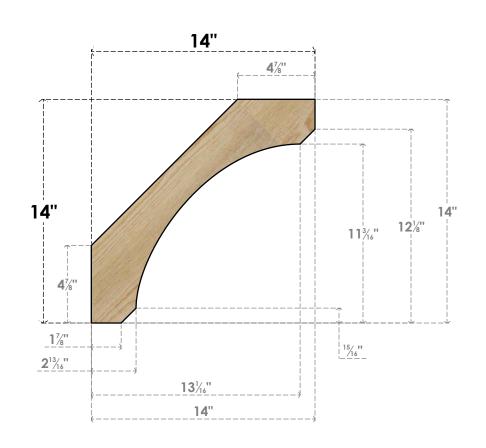

## BRC06X14X14LEC00RDF

6"W X 14"D X 14"H LEGACY ROUGH SAWN BRACE, DOUGLAS FIR

## SIDE