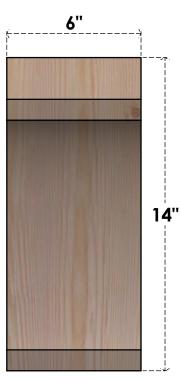

## BRC06X14X14LEC00RDF

6"W X 14"D X 14"H LEGACY ROUGH SAWN BRACE, DOUGLAS FIR

## **FRONT**

**EKENA MILLWORK** 2300 WEST MAIN ST. CLARKSVILLE, TX 75426 TOLL FREE: 866-607-0453 WWW.EKENAMILLWORK.COM