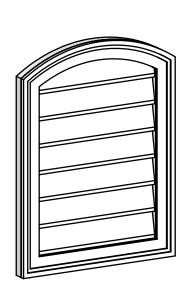

## GVPAR18X2402SN

18"W X 24"H ARCH TOP SURFACE MOUNT PVC GABLE VENT: NON-FUNCTIONAL, W/ 2"W X 1-1/2"P **BRICKMOULD FRAME** 

**FRONT** 

SIDE

LOUVER HEIGHT: 2 7/8"

LOUVER QTY: 7

**EKENA MILLWORK** 2300 WEST MAIN ST. CLARKSVILLE, TX 75426 TOLL FREE: 866-607-0453 WWW.EKENAMILLWORK.COM