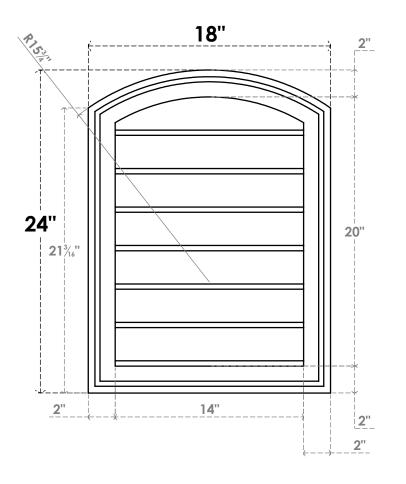

## GVPAR18X2402SN

18"W X 24"H ARCH TOP SURFACE MOUNT PVC GABLE VENT: NON-FUNCTIONAL, W/ 2"W X 1-1/2"P **BRICKMOULD FRAME** 

**FRONT** 

SIDE

LOUVER HEIGHT: 2 7/8"

LOUVER QTY: 7

**EKENA MILLWORK** 2300 WEST MAIN ST. CLARKSVILLE, TX 75426 TOLL FREE: 866-607-0453 WWW.EKENAMILLWORK.COM