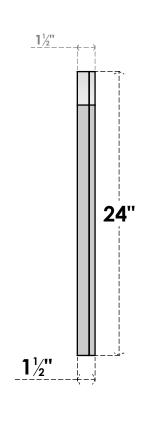

## GVPAR18X2402SN

18"W X 24"H ARCH TOP SURFACE MOUNT PVC GABLE VENT: NON-FUNCTIONAL, W/ 2"W X 1-1/2"P **BRICKMOULD FRAME** 

**FRONT** 

SIDE

LOUVER HEIGHT: 2 7/8"

LOUVER QTY: 7

**EKENA MILLWORK** 2300 WEST MAIN ST. CLARKSVILLE, TX 75426 TOLL FREE: 866-607-0453 WWW.EKENAMILLWORK.COM