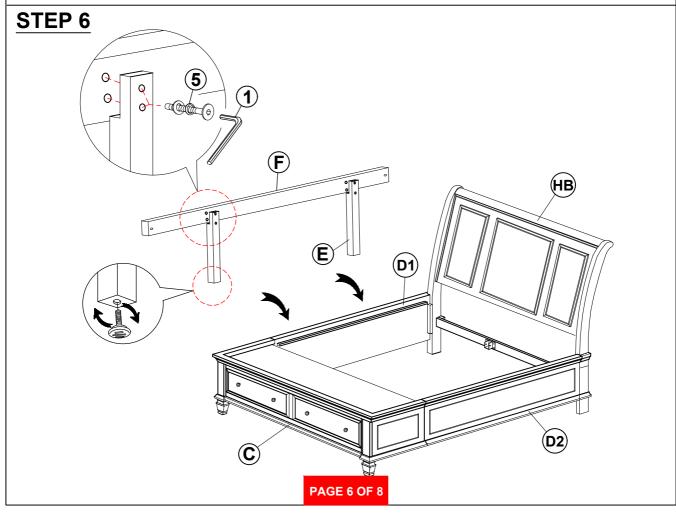

| 2PCS  |

#### NOTE:

Phillips head screw driver is required in the assembly process; however, manufacturer does not provide this item.

PAGE 3 OF 8

# ASSEMBLY INSTRUCTIONS STEP 1



## STEP 2



# ASSEMBLY INSTRUCTIONS STEP 3



## STEP 4



# ASSEMBLY INSTRUCTIONS STEP 5





# 



## STEP 9 COMPLETE





Inner Size : 76.00"W X 81.00"D

Inner Size of Drawer: 33.00"W X 14.75"D X 5.50"H X 0.25"T



Note: Dimension tolerance ±5%