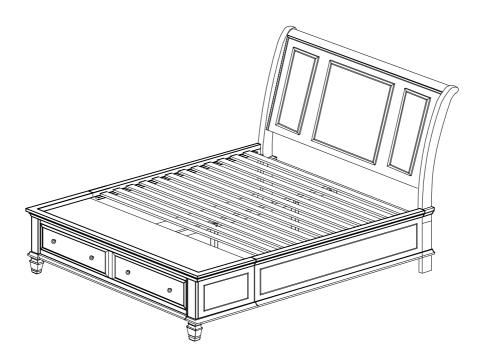

## ASSEMBLY INSTRUCTIONS



Eastern King Storage Bed

#### **ASSEMBLY INSTRUCTIONS**

#### **ASSEMBLY TIPS:**

- 1. Remove hardware from box and sort by size.
- 2. Please check to see that all hardware and parts are present prior to start of assembly.
- 3. Please follow attached instructions in the same sequence as numbered to assure fast & easy assembly.



#### **WARNING!**

- 1. Don't attempt to repair or modify parts that are broken or defective. Please contact the store immediately.
- 2. This product is for home use only and not intended for commercial establishments.



ASSEMBLY TIME

35 MINUTES

### PARTS IDENTIFICATION

| B1 ( BOX 1 ) |                                                   |  |      |  |
|--------------|---------------------------------------------------|--|------|--|
| Α            | HEADBOARD