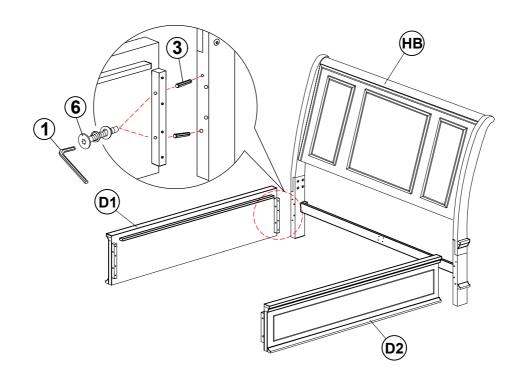

| 2PCS  |

#### NOTE:

Phillips head screw driver is required in the assembly process; however, manufacturer does not provide this item.

PAGE 3 OF 8

# ASSEMBLY INSTRUCTIONS STEP 1



## STEP 2



# ASSEMBLY INSTRUCTIONS STEP 3



## STEP 4



# ASSEMBLY INSTRUCTIONS STEP 5





# 



## STEP 9 COMPLETE





Inner Size : 76.00"W X 81.00"D

Inner Size of Drawer: 33.00"W X 14.75"D X 5.50"H X 0.25"T



Note: Dimension tolerance ±5%