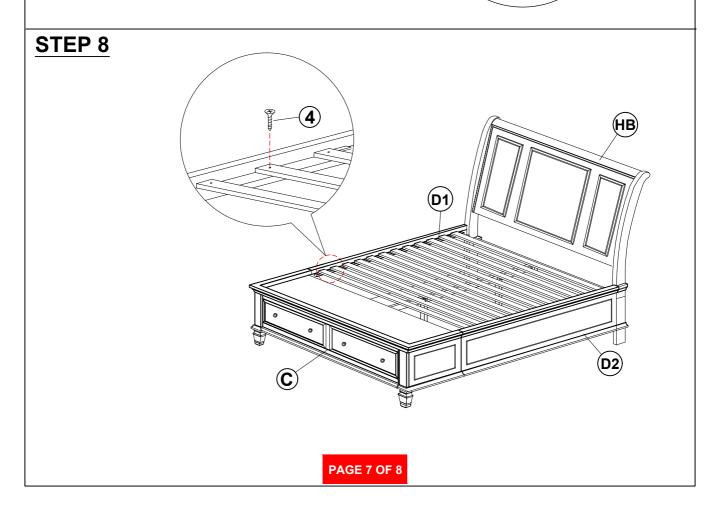

| 2PCS  |

#### NOTE:

Phillips head screw driver is required in the assembly process; however, manufacturer does not provide this item.

PAGE 3 OF 8

# ASSEMBLY INSTRUCTIONS STEP 1



## STEP 2



# ASSEMBLY INSTRUCTIONS STEP 3



## STEP 4



# ASSEMBLY INSTRUCTIONS STEP 5





# 



## STEP 9 COMPLETE





Inner Size : 76.00"W X 81.00"D

Inner Size of Drawer: 33.00"W X 14.75"D X 5.50"H X 0.25"T



Note: Dimension tolerance ±5%