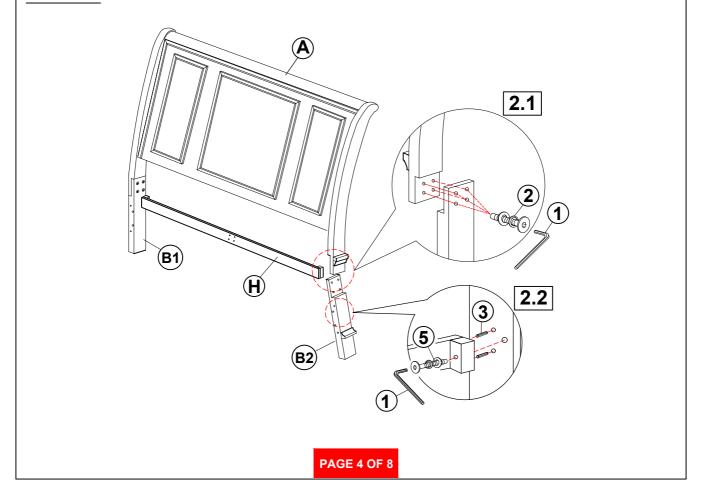

| 2PCS  |

#### NOTE:

Phillips head screw driver is required in the assembly process; however, manufacturer does not provide this item.

PAGE 3 OF 8

# ASSEMBLY INSTRUCTIONS STEP 1



## STEP 2



# ASSEMBLY INSTRUCTIONS STEP 3



## STEP 4



# ASSEMBLY INSTRUCTIONS STEP 5





# 



## STEP 9 COMPLETE





Inner Size : 76.00"W X 81.00"D

Inner Size of Drawer: 33.00"W X 14.75"D X 5.50"H X 0.25"T



Note: Dimension tolerance ±5%