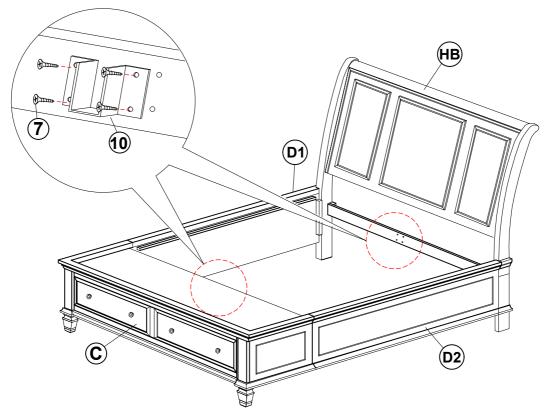

| 2PCS  |

#### NOTE:

Phillips head screw driver is required in the assembly process; however, manufacturer does not provide this item.

PAGE 3 OF 8

# ASSEMBLY INSTRUCTIONS STEP 1



## STEP 2



# ASSEMBLY INSTRUCTIONS STEP 3



## STEP 4



# ASSEMBLY INSTRUCTIONS STEP 5





# 



## STEP 9 COMPLETE





Inner Size : 76.00"W X 81.00"D

Inner Size of Drawer: 33.00"W X 14.75"D X 5.50"H X 0.25"T



Note: Dimension tolerance ±5%