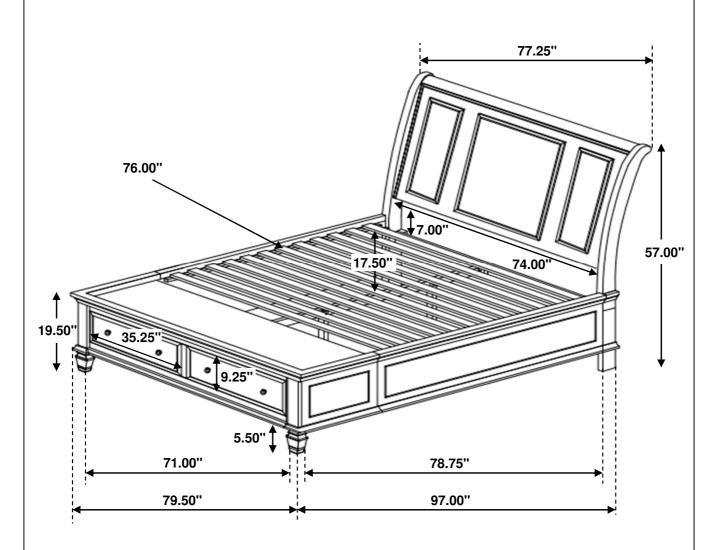

## STEP 9 COMPLETE

Inner Size : 76.00"W X 81.00"D

Inner Size of Drawer: 33.00"W X 14.75"D X 5.50"H X 0.25"T

Note: Dimension tolerance ±5%