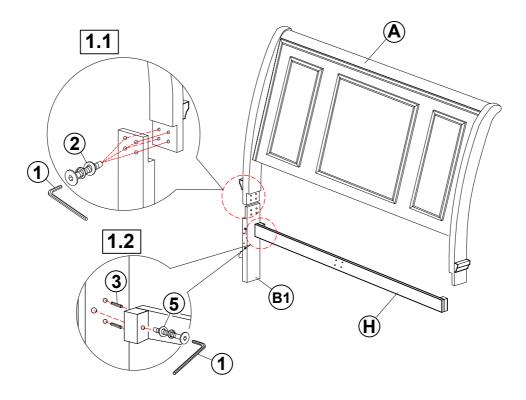

| 2PCS  |

#### NOTE:

Phillips head screw driver is required in the assembly process; however, manufacturer does not provide this item.

PAGE 3 OF 8

# ASSEMBLY INSTRUCTIONS STEP 1



## STEP 2



# ASSEMBLY INSTRUCTIONS STEP 3



## STEP 4



# ASSEMBLY INSTRUCTIONS STEP 5





# 



## STEP 9 COMPLETE





Inner Size : 76.00"W X 81.00"D

Inner Size of Drawer: 33.00"W X 14.75"D X 5.50"H X 0.25"T



Note: Dimension tolerance ±5%