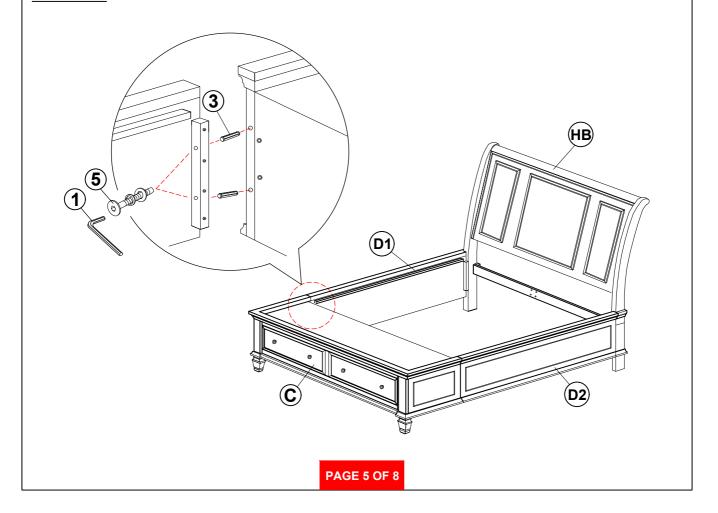

| 2PCS  |

#### NOTE:

Phillips head screw driver is required in the assembly process; however, manufacturer does not provide this item.

PAGE 3 OF 8

# ASSEMBLY INSTRUCTIONS STEP 1



## STEP 2



# ASSEMBLY INSTRUCTIONS STEP 3



## STEP 4



# ASSEMBLY INSTRUCTIONS STEP 5





# 



## STEP 9 COMPLETE





Inner Size : 76.00"W X 81.00"D

Inner Size of Drawer: 33.00"W X 14.75"D X 5.50"H X 0.25"T



Note: Dimension tolerance ±5%