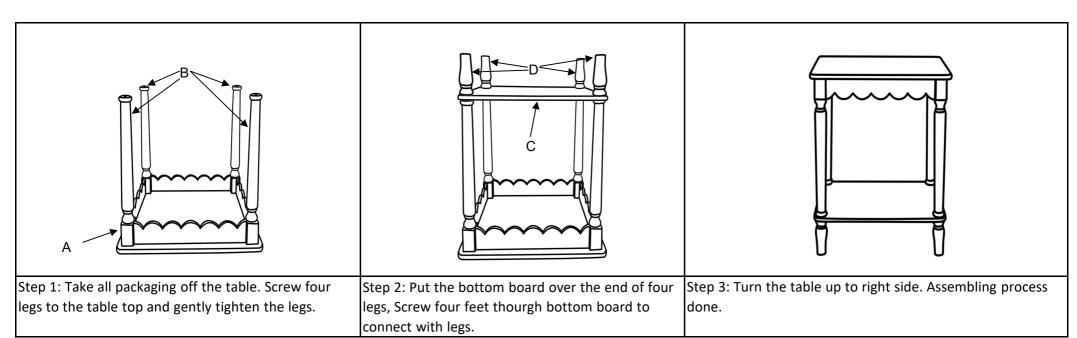

## **Part List and Hardware List**

| PIECE | DESCRIPTION  | PICTURE | QUANTITY |
|-------|--------------|---------|----------|
| А     | Table Top    |         | 1X       |
| В     | Leg          |         | 4X       |
| С     | Bottom board |         | 1X       |
| D     | Foot         |         | 4X       |