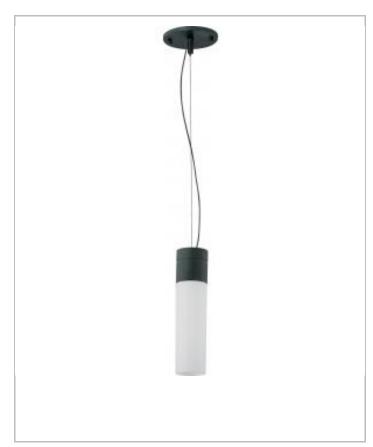

## General

| Finish                    | Textured Black |
|---------------------------|----------------|
| Style                     | Contemporary   |
| Number of Lamps           | 1              |
| Height (in.)              | 10.75          |
| Width (in.)               | 2.75           |
| Indoor or Outdoor Fixture | Indoor         |

| Specifications    |             |  |
|-------------------|-------------|--|
| Base              | Bi Pin GU24 |  |
| Bulb Type         | Fluorescent |  |
| Max Wattage       | 13          |  |
| Voltage           | 120V        |  |
| Bulb Included     | Yes         |  |
| Glass Description | White       |  |
| Fixture Type      | Pendant     |  |