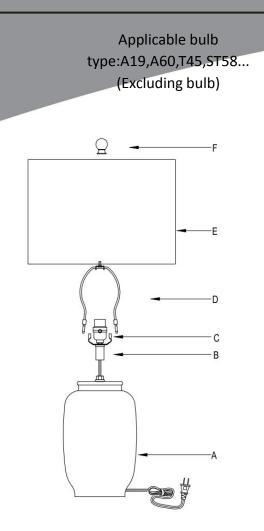

 Unpack all parts from cartons carefully.
Carefully pull-out excess power cord from the lamp base while assembling to prevent the cord from becoming twisted.

3.Tighten the lamp socket(B)into the body(A)until tight.

4.Place the harp(D)onto the saddle(C).

5.Place the shade(E)onto the harp(D).

6.Tighten the finial(F)into the harp(D)until tight.

## PARTS INCLUDED

| Code | Part description | QTY |
|------|------------------|-----|
| А    | Body             | 1   |
| В    | Lamp socket      | 1   |
| с    | Saddle           | 1   |
| D    | Harp             | 1   |
| E    | Shade            | 1   |
| F    | Finial           | 1   |
|      |                  |     |
|      |                  |     |
|      |                  |     |
|      |                  |     |