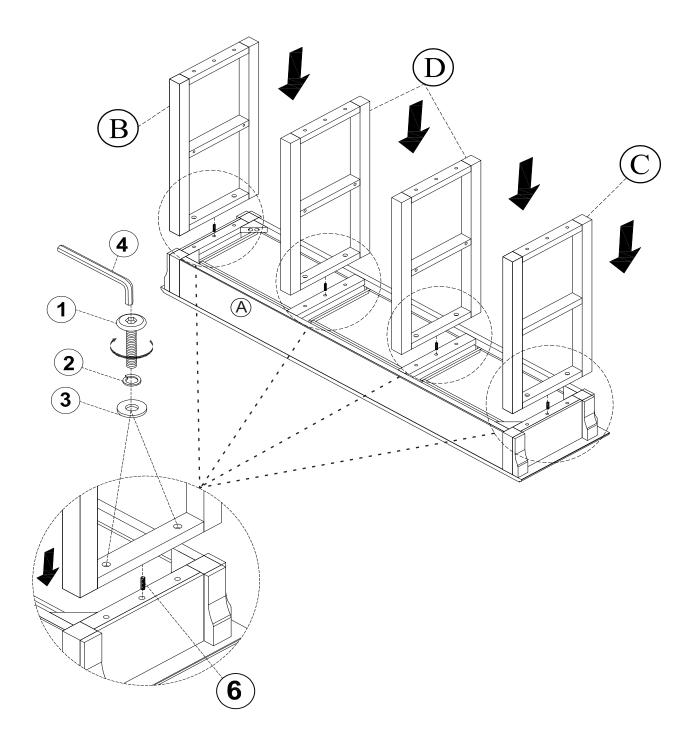

| PART LISTS |             |        |       | HARDWARE LIST |                             |        |        |
|------------|-------------|--------|-------|---------------|-----------------------------|--------|--------|
| NO         | DESCRIPTION | SKETCH | Q'TY  | NO            | DESCRIPTION                 | SKETCH | Q'TY   |
| A          | TOP TABLE   |        | 1 PC  | 1             | <b>BOLT</b> 1/4*38mm        | 0      | 16 PCS |
|            |             |        |       | 2             | SPRING WASHER<br>Ø1/4"*11mm |        | 28 PCS |
| <u>B</u>   | LEFT LEG    |        | 1 PC  | 3             | WASHER<br>Ø1/4*19mm         |        | 28 PCS |
|            |             |        |       | 4             | ALLEN KEY<br>M4*110mm       |        | 1 PC   |
| <u>C</u>   | RIGHT LEG   |        | 1 PC  | 5             | <b>BOLT</b> 1/4*25mm        |        | 12 PCS |
| (D)        | MIDDLE LEGS |        | 2 PCS | 6             | <b>DOWEL</b><br>Ø10*30mm    |        | 8 PCS  |
| E          | SHELF PANEL |        | 3 PCS |               |                             | ^      |        |
| F          | TABLE BASE  |        | 1 PC  |               |                             |        |        |
|            |             |        |       |               |                             | E      |        |

#### STEP 1

A x1 B x1 C x1 D x2 1x8 2x8 3x8 4x1 6x4