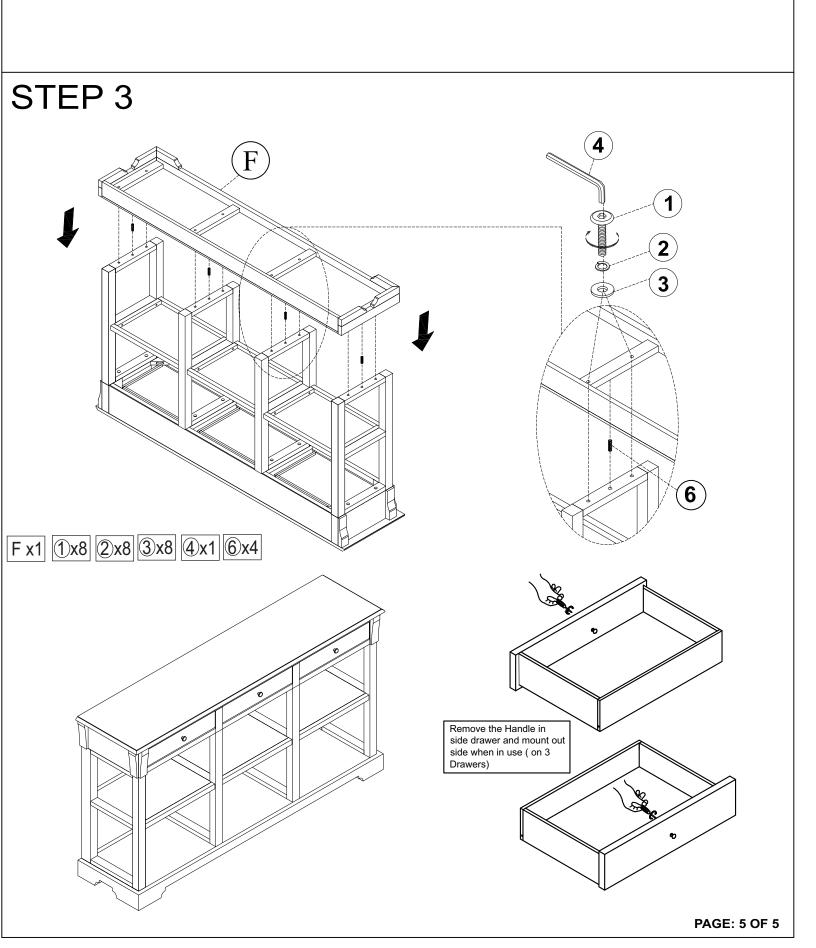

| PART LISTS |             |        |       | HARDWARE LIST |                             |        |        |
|------------|-------------|--------|-------|---------------|-----------------------------|--------|--------|
| NO         | DESCRIPTION | SKETCH | Q'TY  | NO            | DESCRIPTION                 | SKETCH | Q'TY   |
| A          | TOP TABLE   |        | 1 PC  | 1             | <b>BOLT</b> 1/4*38mm        | 0      | 16 PCS |
|            |             |        |       | 2             | SPRING WASHER<br>Ø1/4"*11mm |        | 28 PCS |
| <u>B</u>   | LEFT LEG    |        | 1 PC  | 3             | WASHER<br>Ø1/4*19mm         |        | 28 PCS |
|            |             |        |       | 4             | ALLEN KEY<br>M4*110mm       |        | 1 PC   |
| <u>C</u>   | RIGHT LEG   |        | 1 PC  | 5             | <b>BOLT</b> 1/4*25mm        |        | 12 PCS |
| (D)        | MIDDLE LEGS |        | 2 PCS | 6             | <b>DOWEL</b><br>Ø10*30mm    |        | 8 PCS  |
| E          | SHELF PANEL |        | 3 PCS |               |                             | ^      |        |
| F          | TABLE BASE  |        | 1 PC  |               |                             |        |        |
|            |             |        |       |               |                             | E      |        |