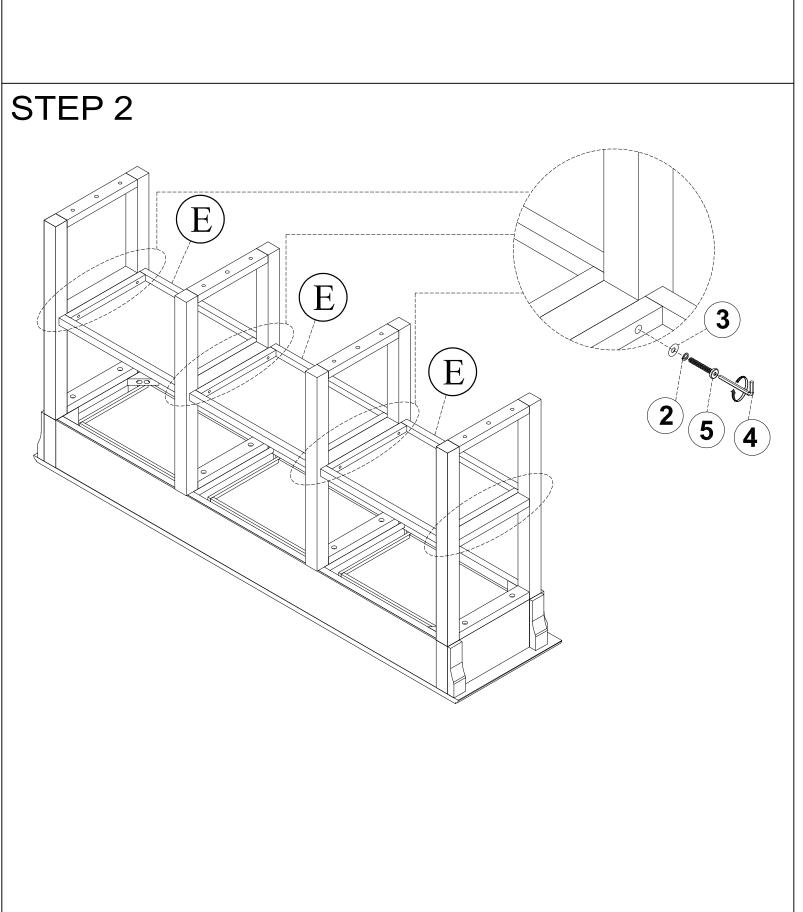

| PART LISTS |             |        |       | HARDWARE LIST |                             |        |        |
|------------|-------------|--------|-------|---------------|-----------------------------|--------|--------|
| NO         | DESCRIPTION | SKETCH | Q'TY  | NO            | DESCRIPTION                 | SKETCH | Q'TY   |
| A          | TOP TABLE   |        | 1 PC  | 1             | <b>BOLT</b> 1/4*38mm        | 0      | 16 PCS |
|            |             |        |       | 2             | SPRING WASHER<br>Ø1/4"*11mm |        | 28 PCS |
| <u>B</u>   | LEFT LEG    |        | 1 PC  | 3             | WASHER<br>Ø1/4*19mm         |        | 28 PCS |
|            |             |        |       | 4             | ALLEN KEY<br>M4*110mm       |        | 1 PC   |
| <u>C</u>   | RIGHT LEG   |        | 1 PC  | 5             | <b>BOLT</b> 1/4*25mm        |        | 12 PCS |
| (D)        | MIDDLE LEGS |        | 2 PCS | 6             | <b>DOWEL</b><br>Ø10*30mm    |        | 8 PCS  |
| E          | SHELF PANEL |        | 3 PCS |               |                             | ^      |        |
| F          | TABLE BASE  |        | 1 PC  |               |                             |        |        |
|            |             |        |       |               |                             | E      |        |