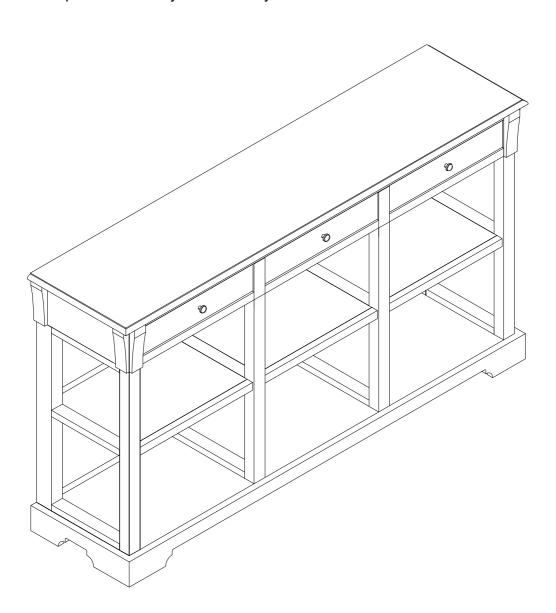

#### **CONSOLE TABLE**

Thank you for purchasing this quality product. Be sure to check all packing materials carefully for small parts, which may have come loose inside the carton during shipment. Identify and count all items and compare with the PARTS LIST and/or HARDWARE LIST shown below.

| PART LISTS |             |        |       | HARDWARE LIST |                             |        |        |
|------------|-------------|--------|-------|---------------|-----------------------------|--------|--------|
| NO         | DESCRIPTION | SKETCH | Q'TY  | NO            | DESCRIPTION                 | SKETCH | Q'TY   |
| A          | TOP TABLE   |        | 1 PC  | 1             | <b>BOLT</b> 1/4*38mm        | 0      | 16 PCS |
|            |             |        |       | 2             | SPRING WASHER<br>Ø1/4"*11mm |        | 28 PCS |
| <u>B</u>   | LEFT LEG    |        | 1 PC  | 3             | WASHER<br>Ø1/4*19mm         |        | 28 PCS |
|            |             |        |       | 4             | ALLEN KEY<br>M4*110mm       |        | 1 PC   |
| <u>C</u>   | RIGHT LEG   |        | 1 PC  | 5             | <b>BOLT</b> 1/4*25mm        |        | 12 PCS |
| (D)        | MIDDLE LEGS |        | 2 PCS | 6             | <b>DOWEL</b><br>Ø10*30mm    |        | 8 PCS  |
| E          | SHELF PANEL |        | 3 PCS |               |                             | ^      |        |
| F          | TABLE BASE  |        | 1 PC  |               |                             |        |        |
|            |             |        |       |               |                             | E      |        |