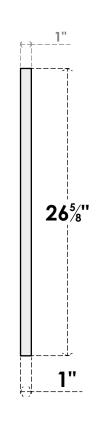

## GVPTR64X2701SN

64"W X 26-5/8"H TRIANGLE SURFACE MOUNT PVC GABLE VENT 10/12 PITCH: NON-FUNCTIONAL, W/ 3-1/2"W X 1"P STANDARD FRAME

**FRONT** 

SIDE

LOUVER HEIGHT: 2 5/8"

LOUVER QTY: 7

1. INSTALLATION TO BE COMPLETED IN ACCORDANCE WITH MANUFACTURER'S SPECIFICATIONS. 2. DRAWING MAY NOT BE TO SCALE