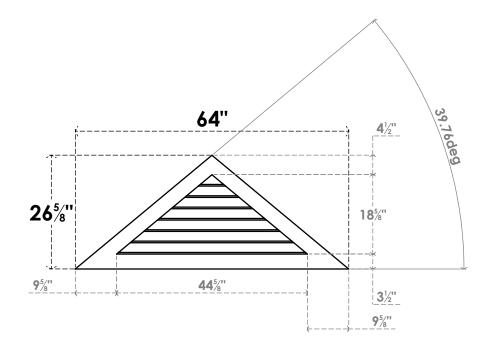

## GVPTR64X2701SN

64"W X 26-5/8"H TRIANGLE SURFACE MOUNT PVC GABLE VENT 10/12 PITCH: NON-FUNCTIONAL, W/ 3-1/2"W X 1"P STANDARD FRAME

**FRONT** 

SIDE

LOUVER HEIGHT: 2 5/8"

LOUVER QTY: 7

1. INSTALLATION TO BE COMPLETED IN ACCORDANCE WITH MANUFACTURER'S SPECIFICATIONS. 2. DRAWING MAY NOT BE TO SCALE