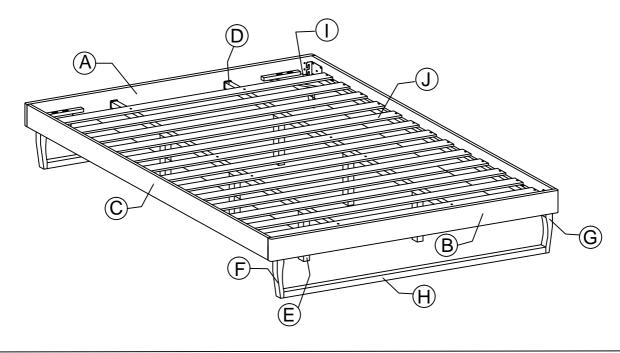

#### Components:

| А | HEADBOARD PANEL | 1 PC  | F | BED LEG (L)        | 2 PCS |
|---|-----------------|-------|---|--------------------|-------|
| В | FOOTBOARD PANEL | 1 PC  | G | BED LEG (R)        | 2 PCS |
| С | SIDE RAIL       | 2 PCS | Н | LEG SUPPORT RAIL   | 2 PCS |
| D | CENTER RAIL     | 2 PCS | I | LEG MOUNTING PLATE | 4 PCS |
| Е | CENTER RAIL LEG | 6 PCS | J | BED SLATS          | 1 SET |