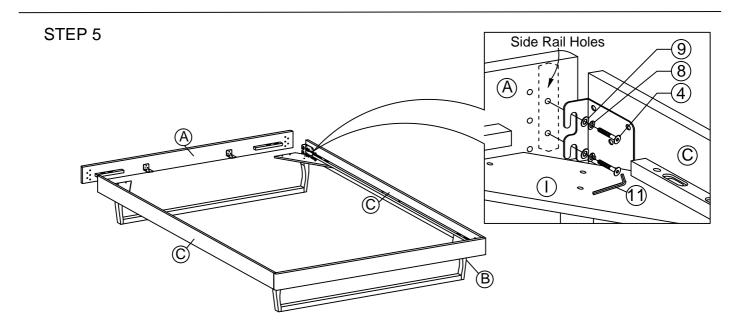

#### Components:

| А | HEADBOARD PANEL | 1 PC  | F | BED LEG (L)        | 2 PCS |
|---|-----------------|-------|---|--------------------|-------|
| В | FOOTBOARD PANEL | 1 PC  | G | BED LEG (R)        | 2 PCS |
| С | SIDE RAIL       | 2 PCS | Н | LEG SUPPORT RAIL   | 2 PCS |
| D | CENTER RAIL     | 2 PCS | I | LEG MOUNTING PLATE | 4 PCS |
| Е | CENTER RAIL LEG | 6 PCS | J | BED SLATS          | 1 SET |

| HARDWARE BED FRAME |            |                     |        |    |                         |                    |
|--------------------|------------|---------------------|--------|----|-------------------------|--------------------|
| 1                  |            | JCBC BOLT M6 x 90mm | 6 PCS  | 8  | $\odot$                 | M6 SPRING WASHER   |
| 2                  |            | JCBC BOLT M6 x 50mm | 16 PCS | 9  | $\bigcirc$              | M6 FLAT WASHER     |
| 3                  |            | JCBC BOLT M6 x 40mm | 16 PCS | 10 | (] <del>-''''''</del> ≻ | PH SCREW M4 x 32mm |
| 4                  |            | JCBC BOLT M6 x 20mm | 8 PCS  | 11 |                         | M4 ALLEN KEY       |
| 5                  |            | JCBC BOLT M6 x 15mm | 8 PCS  | 12 |                         | M5 ALLEN KEY       |
| 6                  |            | JCBB BOLT M8 x 50mm | 8 PCS  | 13 |                         | L BRACKET          |
| 7                  | $\bigcirc$ | BARREL NUT          | 6 PCS  | 14 |                         | ADJUSTABLE FOOT    |
|                    |            |                     |        |    |                         |                    |