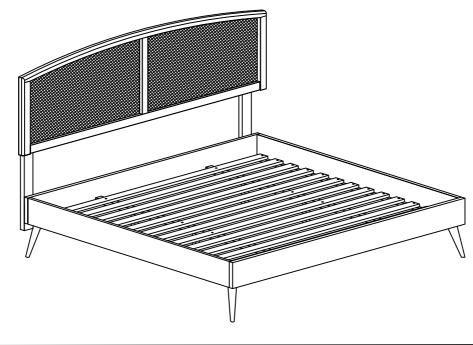

## STEP 3

3.1 Assembly completed.

Before you start, here are some helpful advice:

1. We suggest you spend a short time reading through this leaflet and then follow the simple step instructions.

2. Owing to the size and weight of the bed, we recommend that it is assembled by two adults, on a carpeted or padded area, in the room that it is intended for. Approx assembly time: 40 minutes.