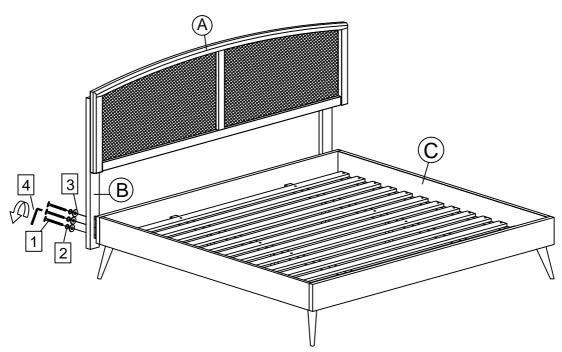

#### Note: Hardware may loosen over time. Periodically check that all connections are tight.

2.1 Line up the bed frame board's pre-drilled holes to match those of the headboard.

2.2 Secure the headboard to the bed frame by using 3x JCBC Bolt [1] and 3x M6 Spring Washer [2] and 3x M6 Flat Washer [3] for the thicker bed frame. Tighten with supplied Allen Key [4].

2.3 Repeat the same procedure for each screw and each side of the bed frame.