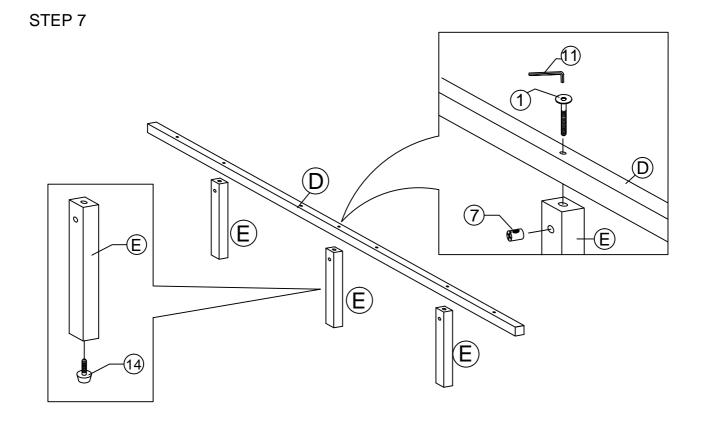

#### Components:

| А | HEADBOARD PANEL | 1 PC  | F | BED LEG (L)        | 2 PCS |
|---|-----------------|-------|---|--------------------|-------|
| В | FOOTBOARD PANEL | 1 PC  | G | BED LEG (R)        | 2 PCS |
| С | SIDE RAIL       | 2 PCS | Н | LEG SUPPORT RAIL   | 2 PCS |
| D | CENTER RAIL     | 2 PCS | I | LEG MOUNTING PLATE | 4 PCS |
| Е | CENTER RAIL LEG | 6 PCS | J | BED SLATS          | 1 SET |

| HARDWARE BED FRAME |            |                     |        |    |                         |                    |
|--------------------|------------|---------------------|--------|----|-------------------------|--------------------|
| 1                  |            | JCBC BOLT M6 x 90mm | 6 PCS  | 8  | $\odot$                 | M6 SPRING WASHER   |
| 2                  |            | JCBC BOLT M6 x 50mm | 16 PCS | 9  | $\bigcirc$              | M6 FLAT WASHER     |
| 3                  |            | JCBC BOLT M6 x 40mm | 16 PCS | 10 | (] <del>-''''''</del> ≻ | PH SCREW M4 x 32mm |
| 4                  |            | JCBC BOLT M6 x 20mm | 8 PCS  | 11 |                         | M4 ALLEN KEY       |
| 5                  |            | JCBC BOLT M6 x 15mm | 8 PCS  | 12 |                         | M5 ALLEN KEY       |
| 6                  |            | JCBB BOLT M8 x 50mm | 8 PCS  | 13 |                         | L BRACKET          |
| 7                  | $\bigcirc$ | BARREL NUT          | 6 PCS  | 14 |                         | ADJUSTABLE FOOT    |
|                    |            |                     |        |    |                         |                    |