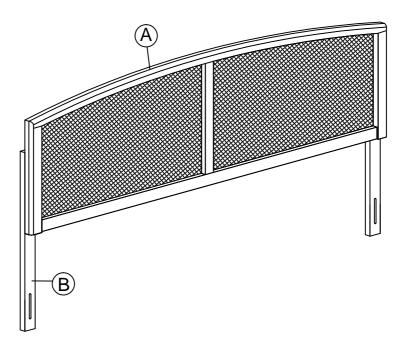

Components:

| А | HEADBOARD                                            | 1 PC  |
|---|------------------------------------------------------|-------|
| В | HB SUPPORT                                           | 2 PCS |
| С | BED FRAME<br>(DOES NOT INCLUDE<br>WITH THE PURCHASE) | -     |