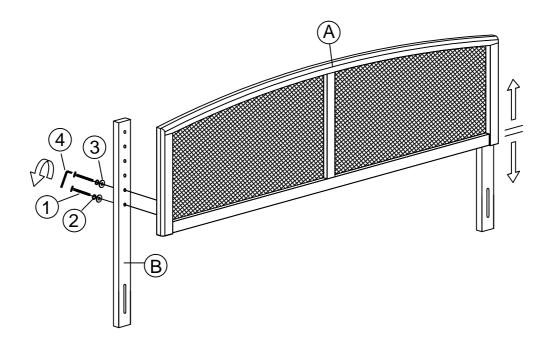

### HARDWARE HEADBOARD

| 1 |            | JCBC BOLT M6 x 35mm | 10 PCS |
|---|------------|---------------------|--------|
| 2 | O          | M6 SPRING WASHER    | 10 PCS |
| 3 | $\bigcirc$ | M6 FLAT WASHER      | 10 PCS |
| 4 |            | M4 ALLEN KEY        | 1 PC   |

### STEP 1

1.1 Align pre-drilled support stand holes over the pre-drilled headboard holes according to your desired headboard height.

1.2 Secure each HB support stand by using 2x JCBC Bolt [1] and 2x M6 Spring Washer [2] and 2x M6 Flat Washer [3]. Tighten with supplied Allen Key [4].

Repeat the same procedure to secure the other side.