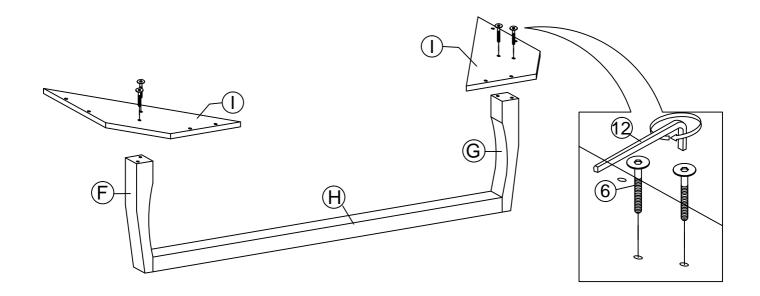

#### Components:

| А | HEADBOARD PANEL | 1 PC  | F | BED LEG (L)        | 2 PCS |
|---|-----------------|-------|---|--------------------|-------|
| В | FOOTBOARD PANEL | 1 PC  | G | BED LEG (R)        | 2 PCS |
| С | SIDE RAIL       | 2 PCS | Н | LEG SUPPORT RAIL   | 2 PCS |
| D | CENTER RAIL     | 2 PCS | I | LEG MOUNTING PLATE | 4 PCS |
| Е | CENTER RAIL LEG | 6 PCS | J | BED SLATS          | 1 SET |

| HARDWARE BED FRAME |            |                     |        |    |                         |                    |
|--------------------|------------|---------------------|--------|----|-------------------------|--------------------|
| 1                  |            | JCBC BOLT M6 x 90mm | 6 PCS  | 8  | $\odot$                 | M6 SPRING WASHER   |
| 2                  |            | JCBC BOLT M6 x 50mm | 16 PCS | 9  | $\bigcirc$              | M6 FLAT WASHER     |
| 3                  |            | JCBC BOLT M6 x 40mm | 16 PCS | 10 | (] <del>-''''''</del> ≻ | PH SCREW M4 x 32mm |
| 4                  |            | JCBC BOLT M6 x 20mm | 8 PCS  | 11 |                         | M4 ALLEN KEY       |
| 5                  |            | JCBC BOLT M6 x 15mm | 8 PCS  | 12 |                         | M5 ALLEN KEY       |
| 6                  |            | JCBB BOLT M8 x 50mm | 8 PCS  | 13 |                         | L BRACKET          |
| 7                  | $\bigcirc$ | BARREL NUT          | 6 PCS  | 14 |                         | ADJUSTABLE FOOT    |
|                    |            |                     |        |    |                         |                    |