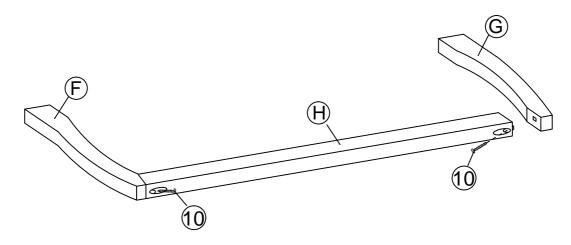

#### Components:

| А | HEADBOARD PANEL | 1 PC  | F | BED LEG (L)        | 2 PCS |
|---|-----------------|-------|---|--------------------|-------|
| В | FOOTBOARD PANEL | 1 PC  | G | BED LEG (R)        | 2 PCS |
| С | SIDE RAIL       | 2 PCS | Н | LEG SUPPORT RAIL   | 2 PCS |
| D | CENTER RAIL     | 2 PCS | I | LEG MOUNTING PLATE | 4 PCS |
| Е | CENTER RAIL LEG | 6 PCS | J | BED SLATS          | 1 SET |