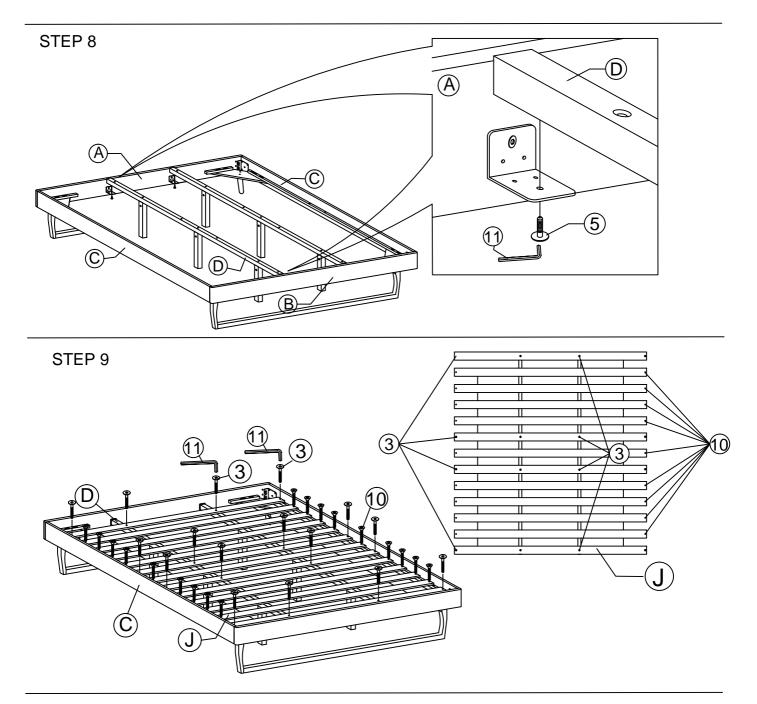

#### Note: Hardware may loosen over time. Periodically check that all connections are tight.

2.1 Line up the bed frame board's pre-drilled holes to match those of the headboard.

2.2 Secure the headboard to the bed frame by using 3x JCBC Bolt [1] and 3x M6 Spring Washer [2] and 3x M6 Flat Washer [3] for the thicker bed frame. Tighten with supplied Allen Key [4].

2.3 Repeat the same procedure for each screw and each side of the bed frame.