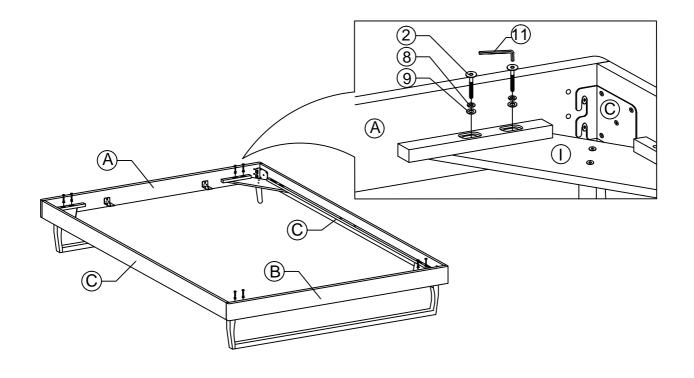

#### Components:

| А | HEADBOARD PANEL | 1 PC  | F | BED LEG (L)        | 2 PCS |
|---|-----------------|-------|---|--------------------|-------|
| В | FOOTBOARD PANEL | 1 PC  | G | BED LEG (R)        | 2 PCS |
| С | SIDE RAIL       | 2 PCS | Н | LEG SUPPORT RAIL   | 2 PCS |
| D | CENTER RAIL     | 2 PCS | I | LEG MOUNTING PLATE | 4 PCS |
| Е | CENTER RAIL LEG | 6 PCS | J | BED SLATS          | 1 SET |

| HARDWARE BED FRAME |            |                     |        |    |                         |                    |
|--------------------|------------|---------------------|--------|----|-------------------------|--------------------|
| 1                  |            | JCBC BOLT M6 x 90mm | 6 PCS  | 8  | $\odot$                 | M6 SPRING WASHER   |
| 2                  |            | JCBC BOLT M6 x 50mm | 16 PCS | 9  | $\bigcirc$              | M6 FLAT WASHER     |
| 3                  |            | JCBC BOLT M6 x 40mm | 16 PCS | 10 | (] <del>-''''''</del> ≻ | PH SCREW M4 x 32mm |
| 4                  |            | JCBC BOLT M6 x 20mm | 8 PCS  | 11 |                         | M4 ALLEN KEY       |
| 5                  |            | JCBC BOLT M6 x 15mm | 8 PCS  | 12 |                         | M5 ALLEN KEY       |
| 6                  |            | JCBB BOLT M8 x 50mm | 8 PCS  | 13 |                         | L BRACKET          |
| 7                  | $\bigcirc$ | BARREL NUT          | 6 PCS  | 14 |                         | ADJUSTABLE FOOT    |
|                    |            |                     |        |    |                         |                    |