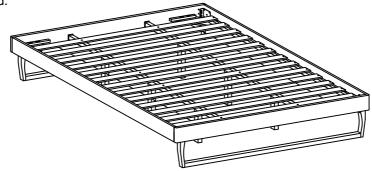

|            | JCBC BOLT M6 x 40mm | 16 PCS | 10 | (] <del>-''''''</del> ≻ | PH SCREW M4 x 32mm |
| 4                  |            | JCBC BOLT M6 x 20mm | 8 PCS  | 11 |                         | M4 ALLEN KEY       |
| 5                  |            | JCBC BOLT M6 x 15mm | 8 PCS  | 12 |                         | M5 ALLEN KEY       |
| 6                  |            | JCBB BOLT M8 x 50mm | 8 PCS  | 13 |                         | L BRACKET          |
| 7                  | $\bigcirc$ | BARREL NUT          | 6 PCS  | 14 |                         | ADJUSTABLE FOOT    |
|                    |            |                     |        |    |                         |                    |



STEP 2



24 PCS

24 PCS 22 PCS

1 PC 1 PC 4 PCS 6 PCS













10.1 Assembly completed.