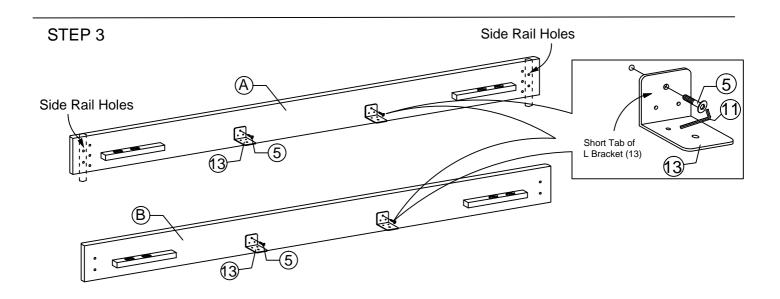

#### Components:

| А | HEADBOARD PANEL | 1 PC  | F | BED LEG (L)        | 2 PCS |
|---|-----------------|-------|---|--------------------|-------|
| В | FOOTBOARD PANEL | 1 PC  | G | BED LEG (R)        | 2 PCS |
| С | SIDE RAIL       | 2 PCS | Н | LEG SUPPORT RAIL   | 2 PCS |
| D | CENTER RAIL     | 2 PCS | I | LEG MOUNTING PLATE | 4 PCS |
| Е | CENTER RAIL LEG | 6 PCS | J | BED SLATS          | 1 SET |

| HARDWARE BED FRAME |            |                     |        |    |                         |                    |
|--------------------|------------|---------------------|--------|----|-------------------------|--------------------|
| 1                  |            | JCBC BOLT M6 x 90mm | 6 PCS  | 8  | $\odot$                 | M6 SPRING WASHER   |
| 2                  |            | JCBC BOLT M6 x 50mm | 16 PCS | 9  | $\bigcirc$              | M6 FLAT WASHER     |
| 3                  |            | JCBC BOLT M6 x 40mm | 16 PCS | 10 | (] <del>-''''''</del> ≻ | PH SCREW M4 x 32mm |
| 4                  |            | JCBC BOLT M6 x 20mm | 8 PCS  | 11 |                         | M4 ALLEN KEY       |
| 5                  |            | JCBC BOLT M6 x 15mm | 8 PCS  | 12 |                         | M5 ALLEN KEY       |
| 6                  |            | JCBB BOLT M8 x 50mm | 8 PCS  | 13 |                         | L BRACKET          |
| 7                  | $\bigcirc$ | BARREL NUT          | 6 PCS  | 14 |                         | ADJUSTABLE FOOT    |
|                    |            |                     |        |    |                         |                    |