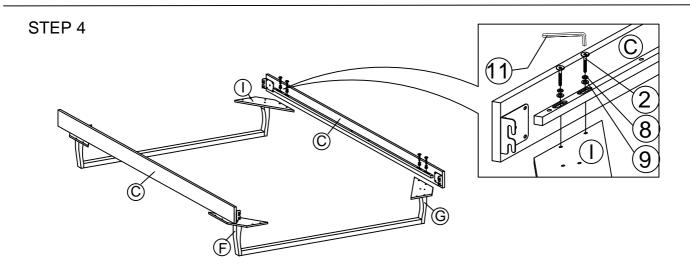

#### Components:

| А | HEADBOARD PANEL | 1 PC  | F | BED LEG (L)        | 2 PCS |
|---|-----------------|-------|---|--------------------|-------|
| В | FOOTBOARD PANEL | 1 PC  | G | BED LEG (R)        | 2 PCS |
| С | SIDE RAIL       | 2 PCS | Н | LEG SUPPORT RAIL   | 2 PCS |
| D | CENTER RAIL     | 2 PCS | I | LEG MOUNTING PLATE | 4 PCS |
| Е | CENTER RAIL LEG | 6 PCS | J | BED SLATS          | 1 SET |

| HARDWARE BED FRAME |            |                     |        |    |                         |                    |
|--------------------|------------|---------------------|--------|----|-------------------------|--------------------|
| 1                  |            | JCBC BOLT M6 x 90mm | 6 PCS  | 8  | $\odot$                 | M6 SPRING WASHER   |
| 2                  |            | JCBC BOLT M6 x 50mm | 16 PCS | 9  | $\bigcirc$              | M6 FLAT WASHER     |
| 3                  |            | JCBC BOLT M6 x 40mm | 16 PCS | 10 | (] <del>-''''''</del> ≻ | PH SCREW M4 x 32mm |
| 4                  |            | JCBC BOLT M6 x 20mm | 8 PCS  | 11 |                         | M4 ALLEN KEY       |
| 5                  |            | JCBC BOLT M6 x 15mm | 8 PCS  | 12 |                         | M5 ALLEN KEY       |
| 6                  |            | JCBB BOLT M8 x 50mm | 8 PCS  | 13 |                         | L BRACKET          |
| 7                  | $\bigcirc$ | BARREL NUT          | 6 PCS  | 14 |                         | ADJUSTABLE FOOT    |
|                    |            |                     |        |    |                         |                    |