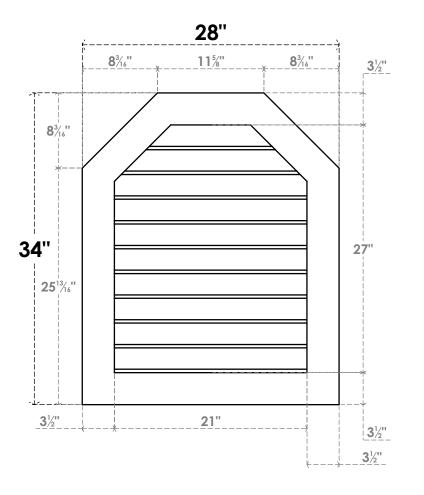

## GVPOT28X3401SN

28"W X 34"H OCTAGONAL TOP SURFACE MOUNT PVC GABLE VENT: NON-FUNCTIONAL, W/ 3-1/2"W X 1"P STANDARD FRAME

LOUVER HEIGHT: 2 3/4"

LOUVER QTY: 10

**FRONT** 

SIDE

EKENA MILLWORK 2300 WEST MAIN ST. CLARKSVILLE, TX 75426 TOLL FREE: 866-607-0453 WWW.EKENAMILLWORK.COM