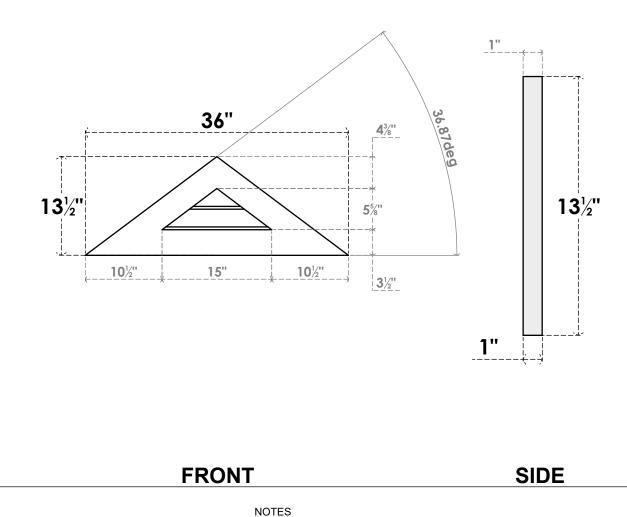

36"W X 13-1/2"H TRIANGLE SURFACE MOUNT PVC GABLE VENT 9/12 PITCH: NON-FUNCTIONAL, W/ 3-1/2"W X 1"P STANDARD FRAME

LOUVER HEIGHT: 27/8" LOUVER QTY: 2

1. INSTALLATION TO BE COMPLETED IN ACCORDANCE WITH MANUFACTURER'S SPECIFICATIONS. 2. DRAWING MAY NOT BE TO SCALE