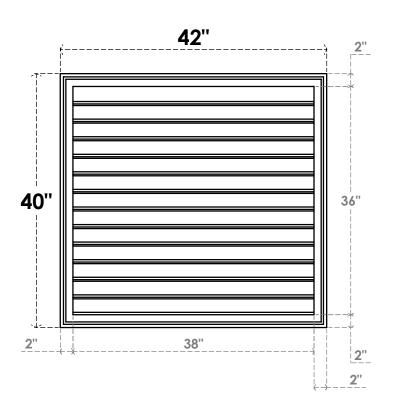

## GVPVE42X4002SF

42"W X 40"H RECTANGLE SURFACE MOUNT PVC GABLE VENT: FUNCTIONAL, W/ 2"W X 1-1/2"P **BRICKMOULD FRAME** 

**VENTING AREA: 114 SQ IN** LOUVER HEIGHT: 2 3/4"

LOUVER QTY: 13

**FRONT** 

SIDE

EKENA MILLWORK 2300 WEST MAIN ST. CLARKSVILLE, TX 75426 TOLL FREE: 866-607-0453 WWW.EKENAMILLWORK.COM