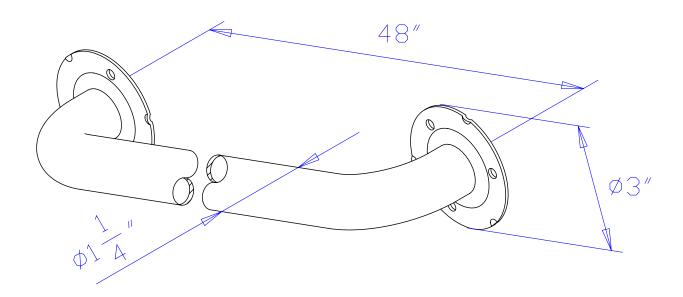

# MODEL#:**EGB1448ES**PRODUCT SPECIFICATION SHEET

MODEL SHOWN: EGB1412ES

**Note:** Photo above and Drawing below shows overall style of the product, handle styles may be different to the product model number this specification sheet is refering to

#### **DESCRIPTION:**

Decorative Grab Bar, 1-1/4" OD, 48" Length