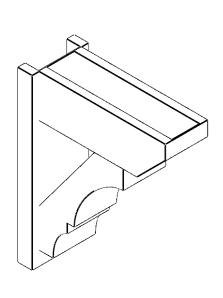

## ITEM NUMBER: OUTUROC060X080X20000X24000X060X020X060BOA24RCPR

6"W TOP X 8"W BACK X 20"D X 24"H X 6"T TOP X 2"T BACK TIMBERTHANE ROUGH CEDAR BALBOA FAUX WOOD OPEN OUTLOOKER, SLAT TOP AND BLOCK BACK, 6"W CLOSED BRACE, PRIMED TAN

**SIDE PROFILE** 

**FRONT PROFILE** 

**ISOMETRIC** 

GENERATED DATE: 07/05/2023

**EKENA MILLWORK** 2300 WEST MAIN ST. CLARKSVILLE, TX 75426 TOLL FREE: 866-607-0453 WWW.EKENAMILLWORK.COM

- 1. INSTALLATION TO BE COMPLETED IN ACCORDANCE WITH MANUFACTURER'S SPECIFICATIONS. 2. DRAWING MAY NOT BE TO SCALE
- 3. THIS DRAWING IS INTENDED FOR DESIGN AND PLANNING PURPOSES ONLY.
- 4. ALL INFORMATION CONTAINED HEREIN WAS CURRENT AT THE TIME OF DEVELOPMENT BUT MUST BE REVIEWED AND APPROVED BY THE PRODUCT MANUFACTURER TO BE CONSIDERED ACCURATE.
- 5. TIMBERTHANE ARCHITECTURAL PRODUCTS ARE MADE FROM HIGH DENSITY URETHANE AND COME FACTORY PRIMED