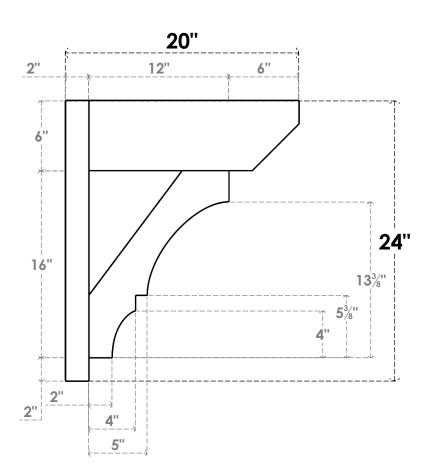

## ITEM NUMBER: OUTUROC060X080X20000X24000X060X020X060BOA24RCPR

6"W TOP X 8"W BACK X 20"D X 24"H X 6"T TOP X 2"T BACK TIMBERTHANE ROUGH CEDAR BALBOA FAUX WOOD OPEN OUTLOOKER, SLAT TOP AND BLOCK BACK, 6"W CLOSED BRACE, PRIMED TAN

**SIDE PROFILE** 

**FRONT PROFILE** 

**ISOMETRIC** 

GENERATED DATE: 07/05/2023

**EKENA MILLWORK** 2300 WEST MAIN ST. CLARKSVILLE, TX 75426 TOLL FREE: 866-607-0453 WWW.EKENAMILLWORK.COM

- 1. INSTALLATION TO BE COMPLETED IN ACCORDANCE WITH MANUFACTURER'S SPECIFICATIONS. 2. DRAWING MAY NOT BE TO SCALE
- 3. THIS DRAWING IS INTENDED FOR DESIGN AND PLANNING PURPOSES ONLY.
- 4. ALL INFORMATION CONTAINED HEREIN WAS CURRENT AT THE TIME OF DEVELOPMENT BUT MUST BE REVIEWED AND APPROVED BY THE PRODUCT MANUFACTURER TO BE CONSIDERED ACCURATE.
- 5. TIMBERTHANE ARCHITECTURAL PRODUCTS ARE MADE FROM HIGH DENSITY URETHANE AND COME FACTORY PRIMED