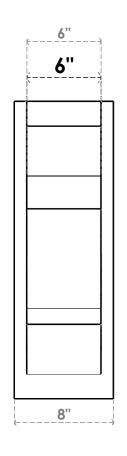

## ITEM NUMBER: OUTUROC060X080X20000X24000X060X020X060BOA24RCPR

6"W TOP X 8"W BACK X 20"D X 24"H X 6"T TOP X 2"T BACK TIMBERTHANE ROUGH CEDAR BALBOA FAUX WOOD OPEN OUTLOOKER, SLAT TOP AND BLOCK BACK, 6"W CLOSED BRACE, PRIMED TAN

**SIDE PROFILE** 

**FRONT PROFILE** 

**ISOMETRIC** 

GENERATED DATE: 07/05/2023

**EKENA MILLWORK** 2300 WEST MAIN ST. CLARKSVILLE, TX 75426 TOLL FREE: 866-607-0453 WWW.EKENAMILLWORK.COM

- 1. INSTALLATION TO BE COMPLETED IN ACCORDANCE WITH MANUFACTURER'S SPECIFICATIONS. 2. DRAWING MAY NOT BE TO SCALE
- 3. THIS DRAWING IS INTENDED FOR DESIGN AND PLANNING PURPOSES ONLY.
- 4. ALL INFORMATION CONTAINED HEREIN WAS CURRENT AT THE TIME OF DEVELOPMENT BUT MUST BE REVIEWED AND APPROVED BY THE PRODUCT MANUFACTURER TO BE CONSIDERED ACCURATE.
- 5. TIMBERTHANE ARCHITECTURAL PRODUCTS ARE MADE FROM HIGH DENSITY URETHANE AND COME FACTORY PRIMED