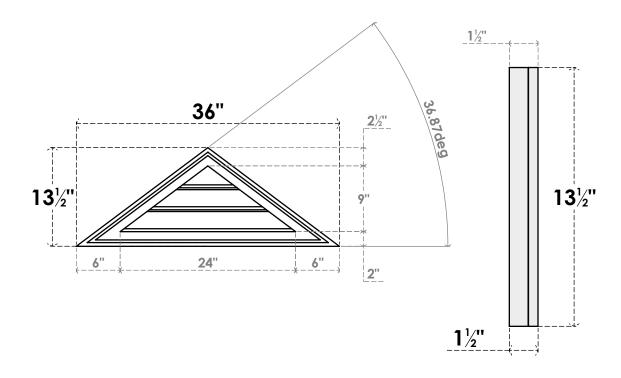

## GVPTR36X1402SF

36"W X 13-1/2"H TRIANGLE SURFACE MOUNT PVC GABLE VENT 9/12 PITCH: FUNCTIONAL, W/ 2"W X 1-1/2"P BRICKMOULD FRAME

**VENTING AREA: 6 SQ IN** LOUVER HEIGHT: 3" LOUVER QTY: 3

**FRONT** 

SIDE

1. INSTALLATION TO BE COMPLETED IN ACCORDANCE WITH MANUFACTURER'S SPECIFICATIONS.
2. DRAWING MAY NOT BE TO SCALE

3. THIS DRAWING IS INTENDED FOR DESIGN AND PLANNING PURPOSES ONLY.

4. ALL INFORMATION CONTAINED HEREIN WAS CURRENT AT THE TIME OF DEVELOPMENT BUT MUST BE REVIEWED AND APPROVED BY THE PRODUCT MANUFACTURER TO BE CONSIDERED ACCURATE.

5. ARCHITECTURAL GRADE PVC PRODUCTS ARE MADE FROM EXPANDED CELLULAR PVC AND COME NATURALLY WHITE BUT MAY BE

**PAINTED** 

EKENA MILLWORK 2300 WEST MAIN ST. CLARKSVILLE, TX 75426 TOLL FREE: 866-607-0453 WWW.EKENAMILLWORK.COM