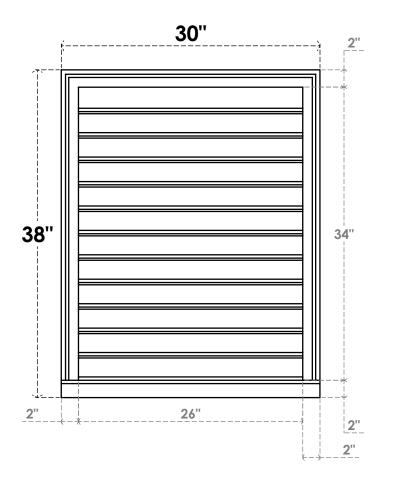

## GVPVE30X3803SF

30"W X 38"H RECTANGLE SURFACE MOUNT PVC GABLE VENT: FUNCTIONAL, W/ 2"W X 2"P **BRICKMOULD SILL FRAME** 

**VENTING AREA: 71.5 SQ IN** LOUVER HEIGHT: 2 7/8"

LOUVER QTY: 12

**FRONT** 

SIDE

**EKENA MILLWORK** 2300 WEST MAIN ST. CLARKSVILLE, TX 75426 TOLL FREE: 866-607-0453 WWW.EKENAMILLWORK.COM