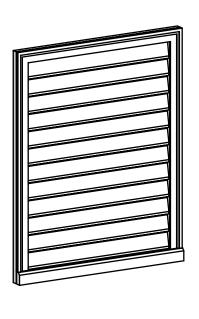

## GVPVE30X3803SF

30"W X 38"H RECTANGLE SURFACE MOUNT PVC GABLE VENT: FUNCTIONAL, W/ 2"W X 2"P **BRICKMOULD SILL FRAME** 

**VENTING AREA: 71.5 SQ IN** LOUVER HEIGHT: 2 7/8"

LOUVER QTY: 12

**FRONT** 

SIDE

**EKENA MILLWORK** 2300 WEST MAIN ST. CLARKSVILLE, TX 75426 TOLL FREE: 866-607-0453 WWW.EKENAMILLWORK.COM