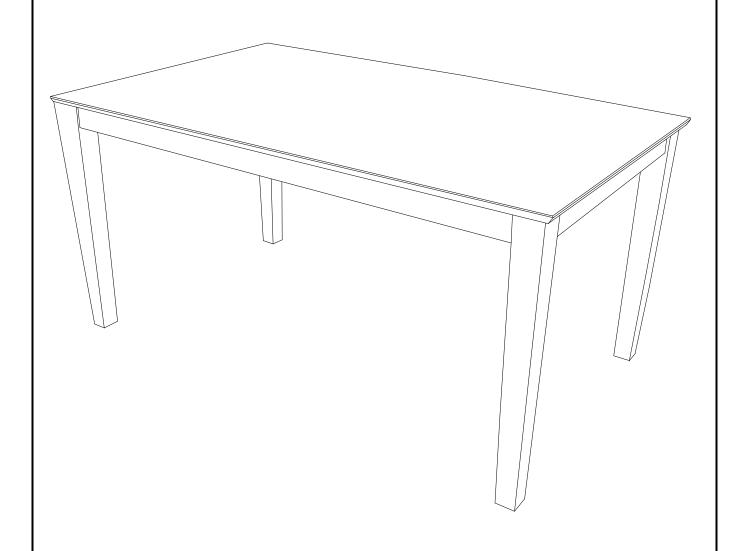

# **ASSEMBLY INSTRUCTIONS**

Description: RECTANGULAR DINING TABLE

Dimension : 36"Wx60"Dx29"1/4H

Cube Size : 62.3"x38.3"x4.5" NW: 59.4 LBS

GW: 66 LBS

### **PART LIST**

When unpacking, please be careful not to discard any parts with the packaging. Before continuing, please make sure you have the following parts:

| NO | Description | Qty | Sketch | NO | Description | Qty | Sketch |
|----|-------------|-----|--------|----|-------------|-----|--------|
| Α  | Тор         | 1   |        | В  | Table Leg   | 4   | 0      |