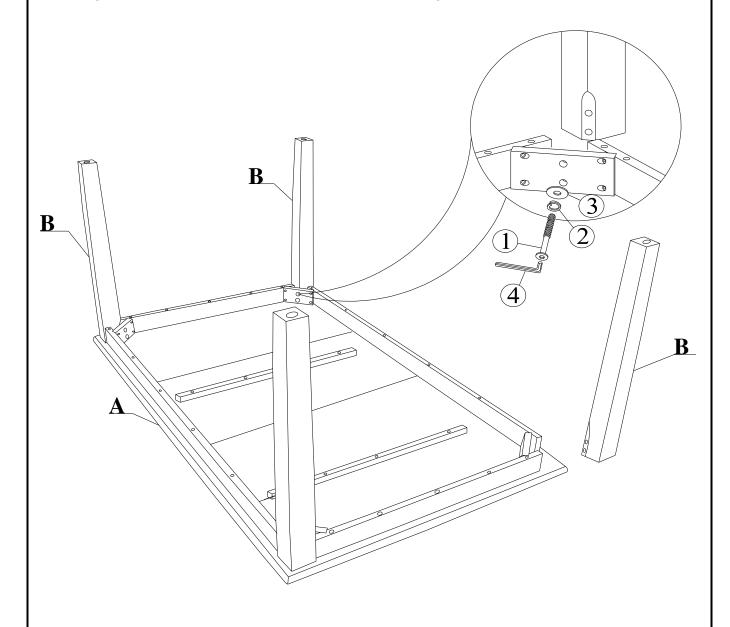

# STEP 1

Attach legs (B) to the top (A) with Bolts (1) and washers (2), (3). Tighten with the Allen Key (4).

## **HARDWARE LIST**

When unpacking, please be careful not to discard any parts with the packaging. Before continuing, please make sure you have all of the following hardware:

| NO | Description                  | Qty | Sketch | NO | Description         | Qty | Sketch |
|----|------------------------------|-----|--------|----|---------------------|-----|--------|
| 1  | Bolt                         | 8   |        | 2  | Lock washer         | 8   |        |
| ,  | (M8x70)                      |     |        |    | (Φ8.5xΦ11mm)        | 0   |        |
| 3  | Flat Washer<br>( Φ8.5xΦ19mm) | 8   |        | 4  | Allen key<br>(M4mm) | 1   |        |