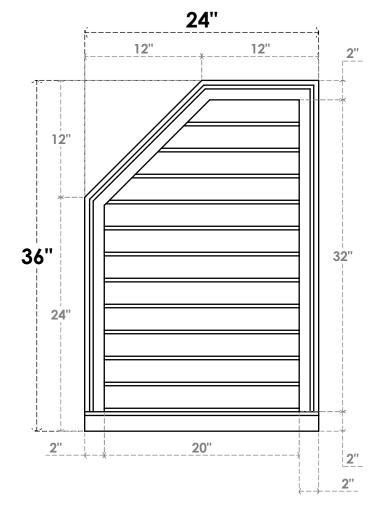

## GVPOL24X3603SN

24"W X 36"H HALF OCTAGON TOP LEFT SURFACE MOUNT PVC GABLE VENT: NON-FUNCTIONAL, W/ 2"W X 2"P BRICKMOULD SILL FRAME

**FRONT** 

SIDE

LOUVER HEIGHT: 2 5/8" LOUVER QTY: 12

EKENA MILLWORK 2300 WEST MAIN ST. CLARKSVILLE, TX 75426 TOLL FREE: 866-607-0453 WWW.EKENAMILLWORK.COM