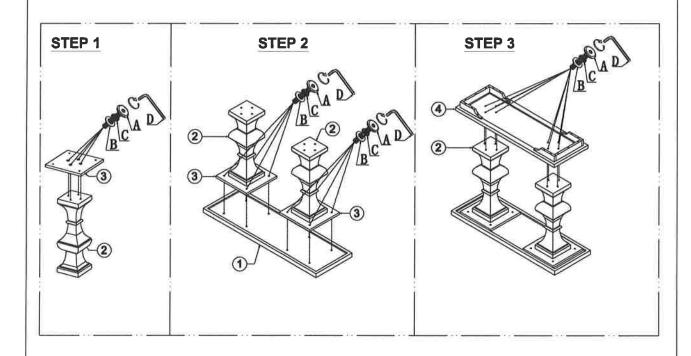

## DESCRIPTION SOFA TABLE

Thank you for purchasing this quality product. Be sure to check all packing material carefully for small parts which may have some loose inside the carton during shipment. Identify and count all parts and compare with the parts List Below:

| HARDWARE LIST |          |                           |       |
|---------------|----------|---------------------------|-------|
| NO.           | Drawing  | Description               | Q'ty  |
| Α             | <b>9</b> | Bolt (Φ5/16"x1-1/2")      | 24pcs |
| В             | 0        | Flat washer (Ø5/16*x23mm) | 24pcs |
| С             | 0        | Spring washer (Ø5/16")    | 24pcs |
| D             | <u></u>  | Allen wrench (5mm)        | 1pc   |