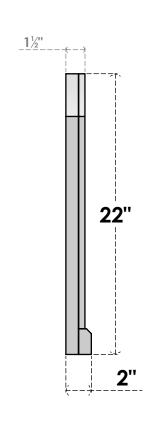

## GVPAR22X2203SN

22"W X 22"H ARCH TOP SURFACE MOUNT PVC GABLE VENT: NON-FUNCTIONAL, W/ 2"W X 2"P **BRICKMOULD SILL FRAME** 

**FRONT** 

SIDE

LOUVER HEIGHT: 2 5/8"

LOUVER QTY: 7

**EKENA MILLWORK** 2300 WEST MAIN ST. CLARKSVILLE, TX 75426 TOLL FREE: 866-607-0453 WWW.EKENAMILLWORK.COM