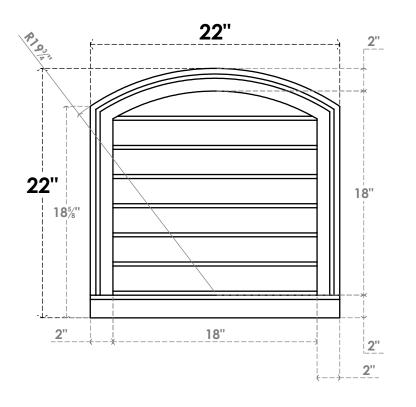

## GVPAR22X2203SN

22"W X 22"H ARCH TOP SURFACE MOUNT PVC GABLE VENT: NON-FUNCTIONAL, W/ 2"W X 2"P **BRICKMOULD SILL FRAME** 

**FRONT** 

SIDE

LOUVER HEIGHT: 2 5/8"

LOUVER QTY: 7

**EKENA MILLWORK** 2300 WEST MAIN ST. CLARKSVILLE, TX 75426 TOLL FREE: 866-607-0453 WWW.EKENAMILLWORK.COM