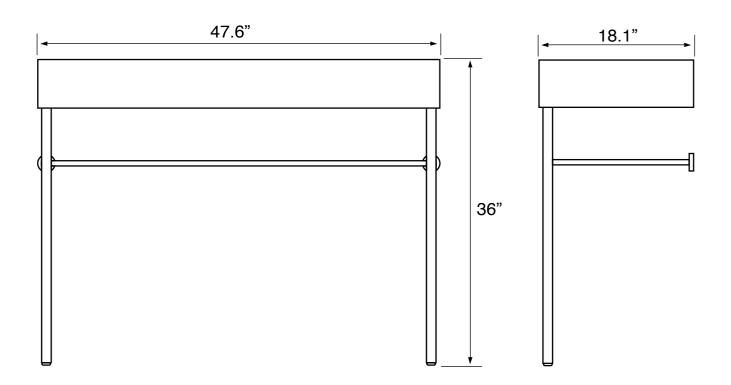

### **Technical Information**

Bowl type: Single
Installation: Console
Bowl dimensions: Length: 31.5"
Width: 13"

Depth: 3.5"

Drain hole: 1.75"
Faucet hole: 1.38"
Hole configurations: 0, 1, 3
Weight: 65 lbs