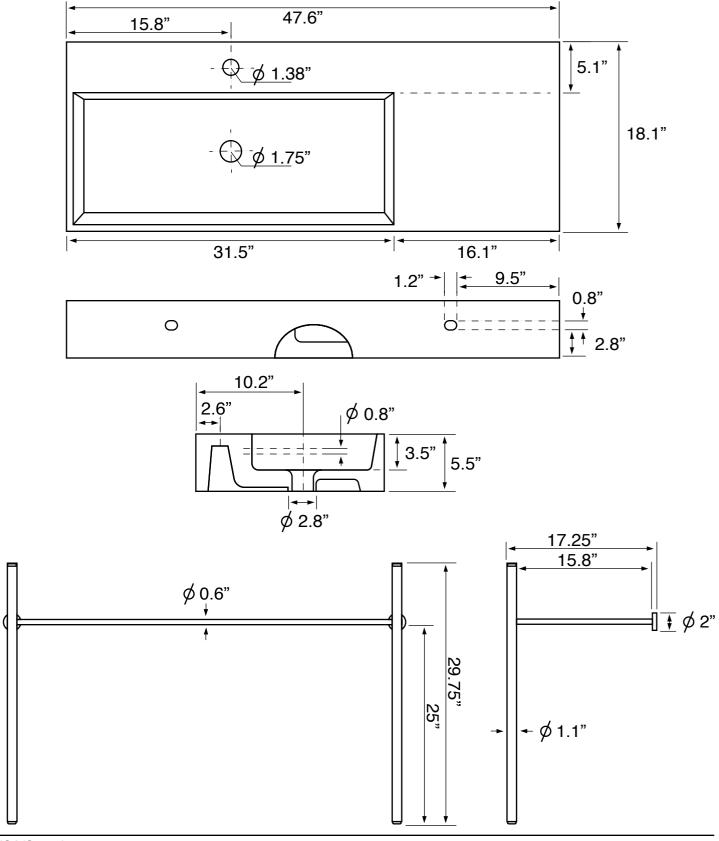

### **Technical Information**

Bowl type: Single
Installation: Console
Bowl dimensions: Length: 31.5"
Width: 13"

Depth: 3.5"

Drain hole: 1.75"
Faucet hole: 1.38"
Hole configurations: 0, 1, 3
Weight: 65 lbs