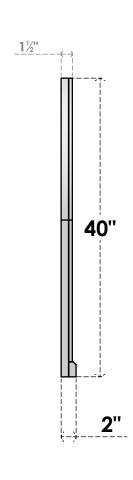

## GVPRT38X4003SF

38"W X 40"H ROUND TOP SURFACE MOUNT PVC GABLE VENT: FUNCTIONAL, W/ 2"W X 2"P **BRICKMOULD SILL FRAME** 

**VENTING AREA: 95.37 SQ IN** 

LOUVER HEIGHT: 2 3/4"

LOUVER QTY: 13

**FRONT** 

SIDE

1. INSTALLATION TO BE COMPLETED IN ACCORDANCE WITH MANUFACTURER'S SPECIFICATIONS. 2. DRAWING MAY NOT BE TO SCALE