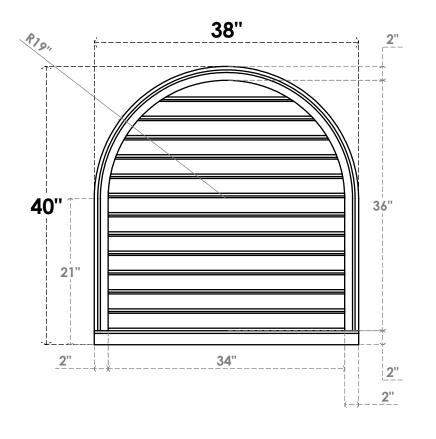

## GVPRT38X4003SF

38"W X 40"H ROUND TOP SURFACE MOUNT PVC GABLE VENT: FUNCTIONAL, W/ 2"W X 2"P **BRICKMOULD SILL FRAME** 

**VENTING AREA: 95.37 SQ IN** 

LOUVER HEIGHT: 2 3/4"

LOUVER QTY: 13

**FRONT** 

SIDE

1. INSTALLATION TO BE COMPLETED IN ACCORDANCE WITH MANUFACTURER'S SPECIFICATIONS. 2. DRAWING MAY NOT BE TO SCALE