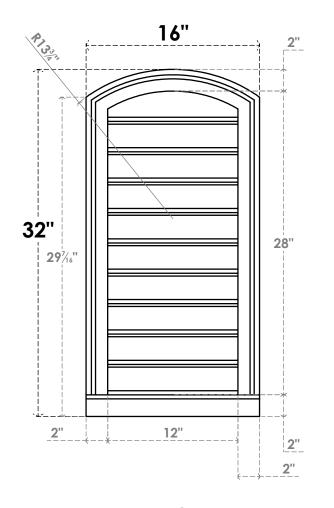

## GVPAR16X3203SF

16"W X 32"H ARCH TOP SURFACE MOUNT PVC GABLE VENT: FUNCTIONAL, W/ 2"W X 2"P **BRICKMOULD SILL FRAME** 

**FRONT** 

SIDE

**VENTING AREA: 27 SQ IN** LOUVER HEIGHT: 2 3/4"

LOUVER QTY: 10

**EKENA MILLWORK** 2300 WEST MAIN ST. CLARKSVILLE, TX 75426 TOLL FREE: 866-607-0453 WWW.EKENAMILLWORK.COM