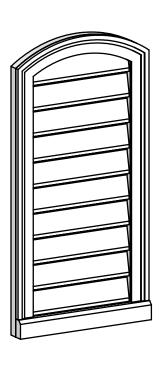

## GVPAR16X3203SF

16"W X 32"H ARCH TOP SURFACE MOUNT PVC GABLE VENT: FUNCTIONAL, W/ 2"W X 2"P **BRICKMOULD SILL FRAME** 

**FRONT** 

SIDE

**VENTING AREA: 27 SQ IN** LOUVER HEIGHT: 2 3/4"

LOUVER QTY: 10

**EKENA MILLWORK** 2300 WEST MAIN ST. CLARKSVILLE, TX 75426 TOLL FREE: 866-607-0453 WWW.EKENAMILLWORK.COM