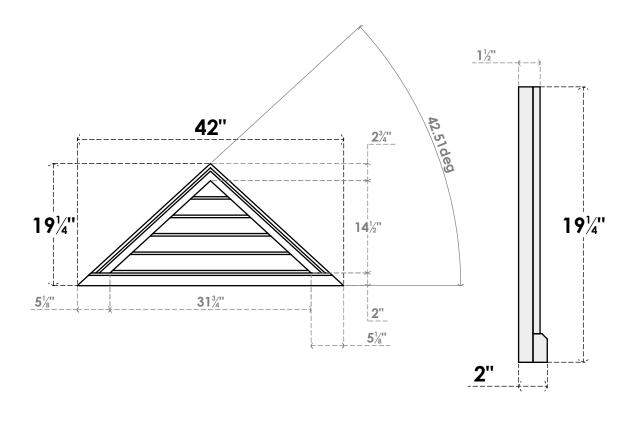

## GVPTR42X1903SN

42"W X 19-1/4"H TRIANGLE SURFACE MOUNT PVC GABLE VENT 11/12 PITCH: NON-FUNCTIONAL, W/2"W X 2"P BRICKMOULD SILL FRAME

**FRONT** 

SIDE

LOUVER HEIGHT: 2 7/8" LOUVER QTY: 5

1. INSTALLATION TO BE COMPLETED IN ACCORDANCE WITH MANUFACTURER'S SPECIFICATIONS. 2. DRAWING MAY NOT BE TO SCALE