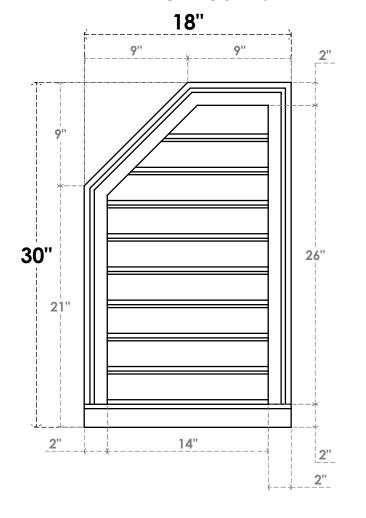

## GVPOL18X3003SF

18"W X 30"H HALF OCTAGON TOP LEFT SURFACE MOUNT PVC GABLE VENT: FUNCTIONAL, W/ 2"W X 2"P BRICKMOULD SILL FRAME

**VENTING AREA: 26.25 SQ IN** LOUVER HEIGHT: 2 7/8" LOUVER QTY: 9

**FRONT** 