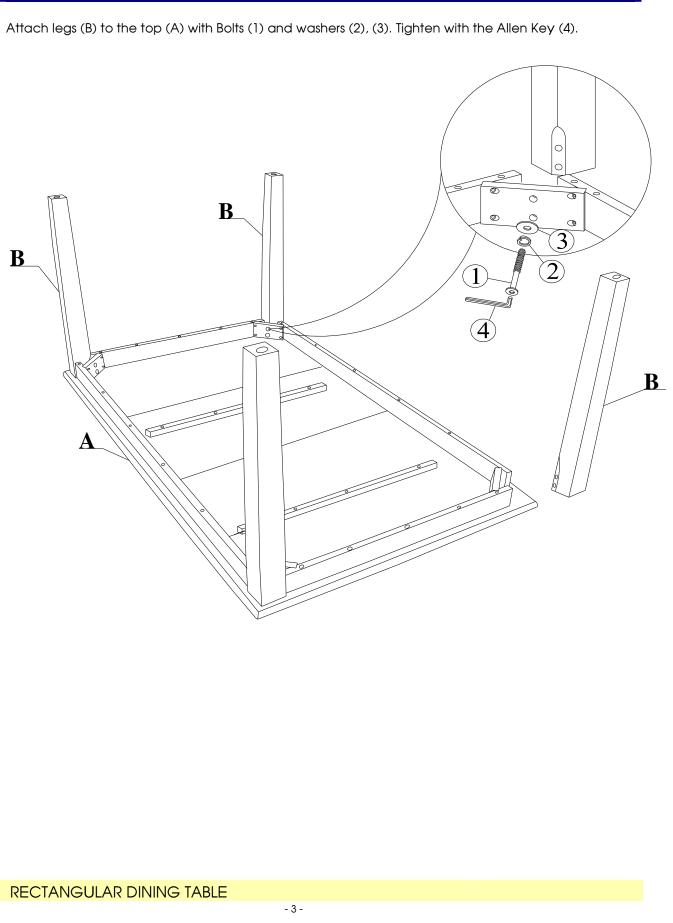

--|-----|--------|----|-------------|-----|--------|
| A  | Тор         | 1   |        | В  | Table Leg   | 4   | 2      |

### HARDWARE LIST

When unpacking, please be careful not to discard any parts with the packaging. Before continuing, please make sure you have all of the following hardware:

| NO | Description      | Qty | Sketch     | NO | Description         | Qty | Sketch     |
|----|------------------|-----|------------|----|---------------------|-----|------------|
| 1  | Bolt             | 8   |            | 2  | Lock washer         | 8   | $\bigcirc$ |
|    | (M8x70)          | Ŭ   |            | 2  | (Ф8.5xФ11mm)        | 0   |            |
| 3  | Flat Washer<br>( | 8   | $\bigcirc$ | 4  | Allen key<br>(M4mm) | 1   |            |

#### **RECTANGULAR DINING TABLE**

# STEP 1