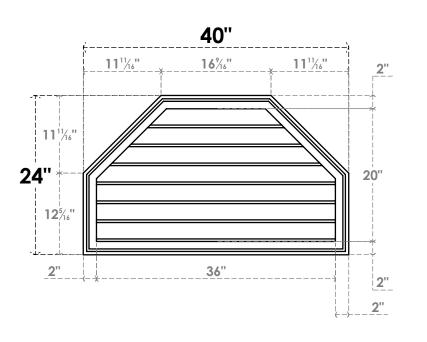

## GVPOT40X2402SN

40"W X 24"H OCTAGONAL TOP SURFACE MOUNT PVC GABLE VENT: NON-FUNCTIONAL, W/ 2"W X 1-1/2"P BRICKMOULD FRAME

LOUVER HEIGHT: 2 7/8"

**FRONT** 

SIDE

LOUVER QTY: 7

EKENA MILLWORK 2300 WEST MAIN ST. CLARKSVILLE, TX 75426 TOLL FREE: 866-607-0453 WWW.EKENAMILLWORK.COM