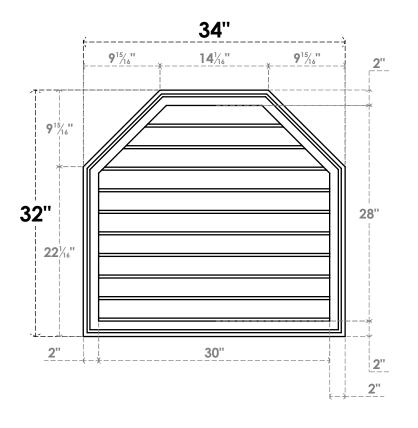

## GVPOT34X3202SN

34"W X 32"H OCTAGONAL TOP SURFACE MOUNT PVC GABLE VENT: NON-FUNCTIONAL, W/ 2"W X 1-1/2"P BRICKMOULD FRAME

LOUVER HEIGHT: 2 3/4"

LOUVER QTY: 10

**FRONT** 

SIDE

EKENA MILLWORK 2300 WEST MAIN ST. CLARKSVILLE, TX 75426 TOLL FREE: 866-607-0453 WWW.EKENAMILLWORK.COM