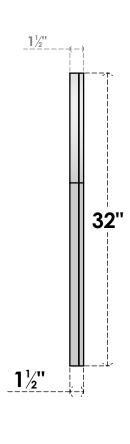

## GVPRT24X3202SN

24"W X 32"H ROUND TOP SURFACE MOUNT PVC GABLE VENT: NON-FUNCTIONAL, W/ 2"W X 1-1/2"P BRICKMOULD FRAME

LOUVER HEIGHT: 2 3/4"

LOUVER QTY: 10

**FRONT** 

SIDE

1. INSTALLATION TO BE COMPLETED IN ACCORDANCE WITH MANUFACTURER'S SPECIFICATIONS.
2. DRAWING MAY NOT BE TO SCALE