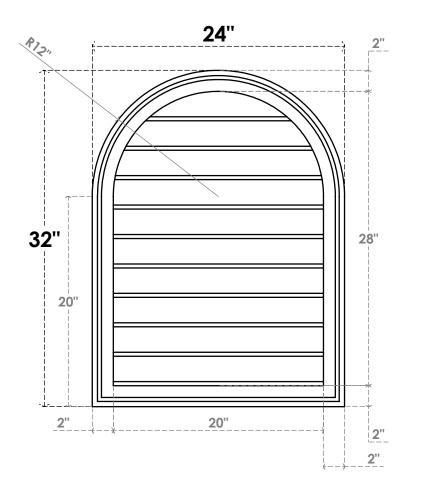

## GVPRT24X3202SN

24"W X 32"H ROUND TOP SURFACE MOUNT PVC GABLE VENT: NON-FUNCTIONAL, W/ 2"W X 1-1/2"P BRICKMOULD FRAME

LOUVER HEIGHT: 2 3/4"

LOUVER QTY: 10

**FRONT** 

SIDE

1. INSTALLATION TO BE COMPLETED IN ACCORDANCE WITH MANUFACTURER'S SPECIFICATIONS.
2. DRAWING MAY NOT BE TO SCALE