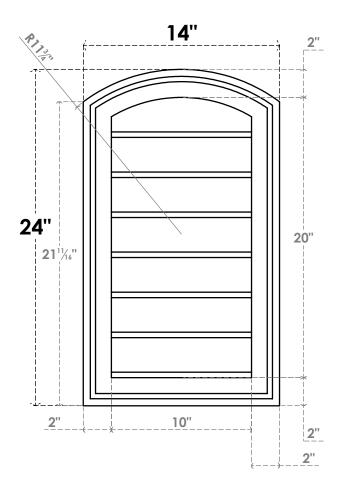

## GVPAR14X2402SN

14"W X 24"H ARCH TOP SURFACE MOUNT PVC GABLE VENT: NON-FUNCTIONAL, W/ 2"W X 1-1/2"P **BRICKMOULD FRAME** 

**FRONT** 

SIDE

LOUVER HEIGHT: 2 7/8"

LOUVER QTY: 7

**EKENA MILLWORK** 2300 WEST MAIN ST. CLARKSVILLE, TX 75426 TOLL FREE: 866-607-0453 WWW.EKENAMILLWORK.COM