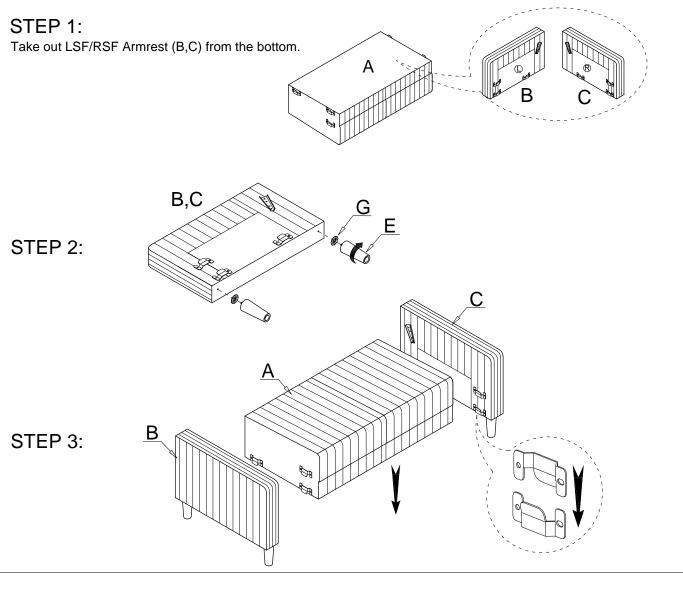

## ASSEMBLY INSTRUCTION

## Love Seat

| NO. | PARTS LIST                                                                                                      | QTY | DESCRIPTION | NO. | PARTS LIST | QTY | DESCRIPTION            |
|-----|-----------------------------------------------------------------------------------------------------------------|-----|-------------|-----|------------|-----|------------------------|
| A   |                                                                                                                 | 1   | Seat Frame  | F   |            | 1   | Back Rail              |
| В   |                                                                                                                 | 1   | LSF Armrest | G   | Ø          | 4   | Washer                 |
| С   | the second se | 1   | RSF Armrest | н   |            | 4   | Allen Bolt<br>ØM6*20   |
| D   |                                                                                                                 | 1   | Back Rest   | I   |            | 1   | Allen Key<br>ø1/4" *M4 |
| Е   |                                                                                                                 | 4   | Plastic Leg |     |            |     |                        |