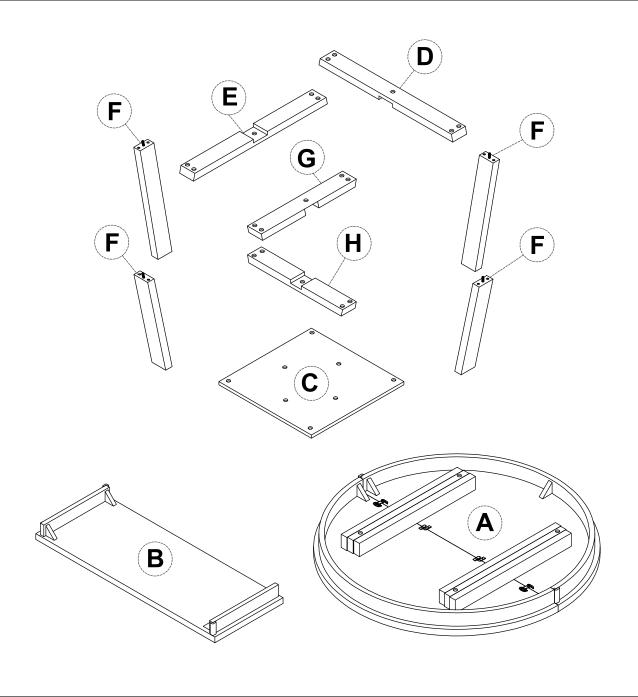

| Part List For One |                |  |      | Hardware List For One |                                   |       |
|-------------------|----------------|--|------|-----------------------|-----------------------------------|-------|
| No                | Parts Desc.    |  | Q'ty | No                    | Hardware Desc.                    | Q'ty  |
| A                 | TOP PANEL      |  | 1pcs | 1                     | Bolts                             | 16pcs |
| В                 | LFAF           |  | 1pcs | 2                     | Bolts 5/16"* 40mm                 | 8pcs  |
| С                 | MOUNTING PLATE |  | 1pcs | 3                     | Bolts                             | 2pcs  |
| D                 | BOTTOM LEGS    |  | 1pcs | 4                     | Spring Washer 5/16"* 13mm x 1.5mm | 26pcs |
| Е                 | BOTTOM LEGS    |  | 1pcs | 5                     | Flat Washer 5/16"* 16mm x 1.5mm   | 26pcs |
| F                 | LEGS           |  | 4pcs | 6                     | Allen Key                         | 4000  |
| G                 | MIDDLE LEGS    |  | 1pcs |                       | 4mm*60mm                          | 1pcs  |
| Н                 | MIDDLE LEGS    |  | 1pcs |                       |                                   |       |