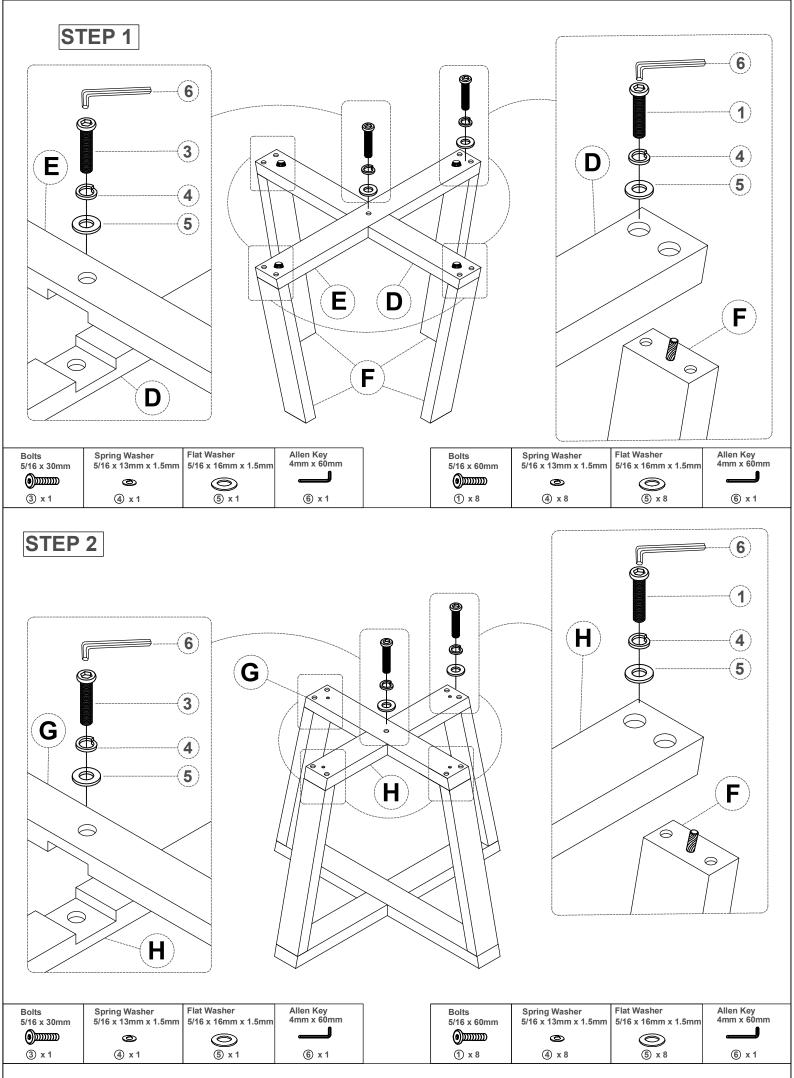

## **IMPORTANT NOTE:**

- 1 PLACE ALL PARTS ON A CLEAN AND SMOOTH SURFACE SUCH AS A RUG OP CARPET TO AVOID THE PARTS FROM BEING SCRATCHED.
- 2 BEFORE YOU BEGIN, KINDLY FOLLOW THE ASSEMBLY INSTRUCTIONS STEP BY STEP.
- (3) DO NOT TIGHEN ALL SCREWS AND BOLTS UNTIL THE TABLE IS FULLY STEP-UP