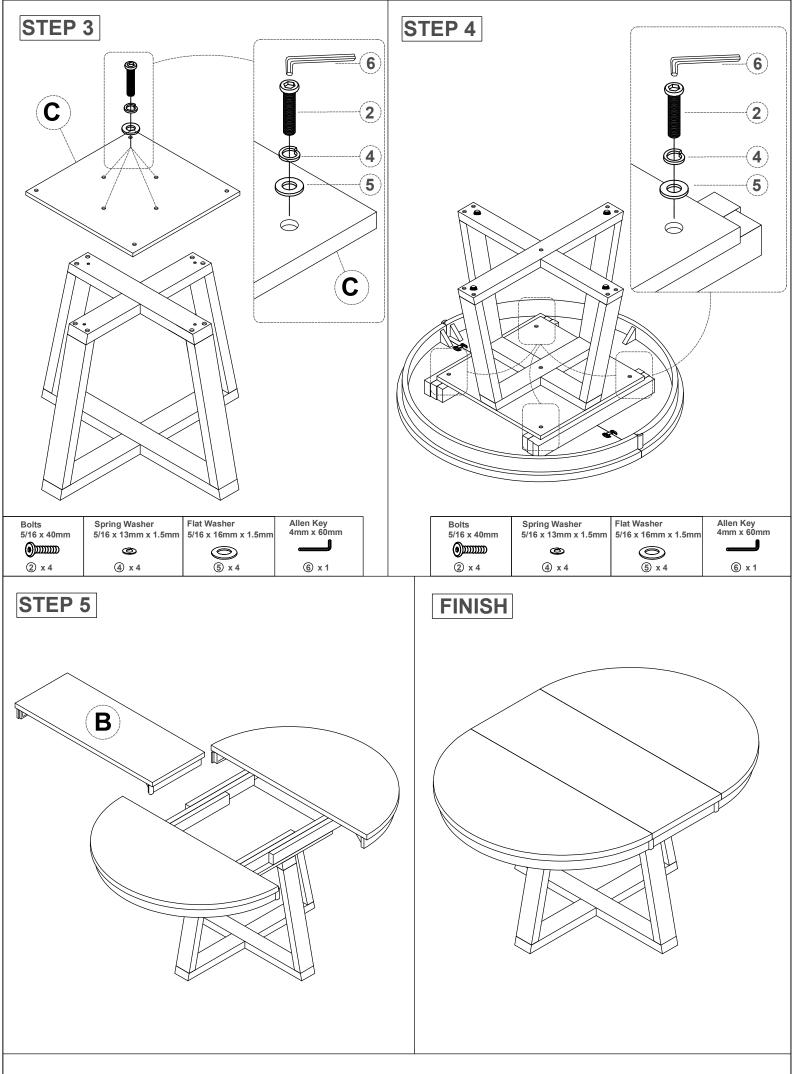

## **IMPORTANT NOTE:**

- 1 PLACE ALL PARTS ON A CLEAN AND SMOOTH SURFACE SUCH AS A RUG OP CARPET TO AVOID THE PARTS FROM BEING SCRATCHED.
- 2 BEFORE YOU BEGIN, KINDLY FOLLOW THE ASSEMBLY INSTRUCTIONS STEP BY STEP.
- (3) DO NOT TIGHEN ALL SCREWS AND BOLTS UNTIL THE TABLE IS FULLY STEP-UP