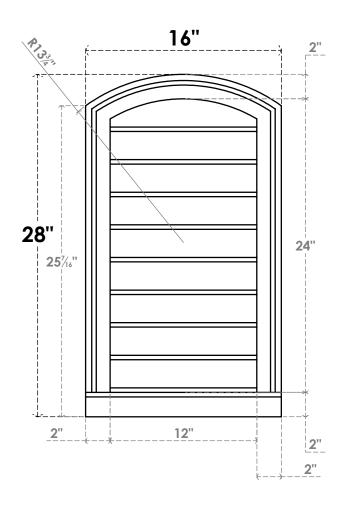

## GVPAR16X2803SN

16"W X 28"H ARCH TOP SURFACE MOUNT PVC GABLE VENT: NON-FUNCTIONAL, W/ 2"W X 2"P **BRICKMOULD SILL FRAME** 

**FRONT** 

SIDE

LOUVER HEIGHT: 2 5/8"

LOUVER QTY: 9

**EKENA MILLWORK** 2300 WEST MAIN ST. CLARKSVILLE, TX 75426 TOLL FREE: 866-607-0453 WWW.EKENAMILLWORK.COM