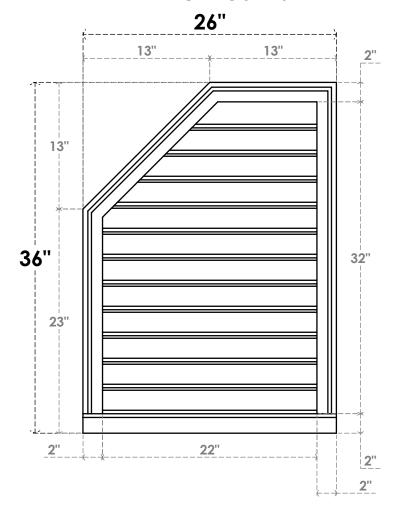

## GVPOL26X3603SF

26"W X 36"H HALF OCTAGON TOP LEFT SURFACE MOUNT PVC GABLE VENT: FUNCTIONAL, W/ 2"W X 2"P BRICKMOULD SILL FRAME

**VENTING AREA: 55.34 SQ IN** LOUVER HEIGHT: 2 5/8"

LOUVER QTY: 12

**FRONT** 