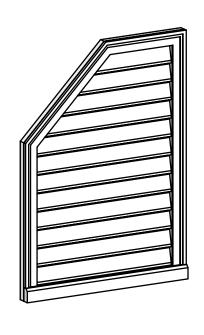

## GVPOL26X3603SF

26"W X 36"H HALF OCTAGON TOP LEFT SURFACE MOUNT PVC GABLE VENT: FUNCTIONAL, W/ 2"W X 2"P BRICKMOULD SILL FRAME

**VENTING AREA: 55.34 SQ IN** LOUVER HEIGHT: 2 5/8"

LOUVER QTY: 12

**FRONT** 