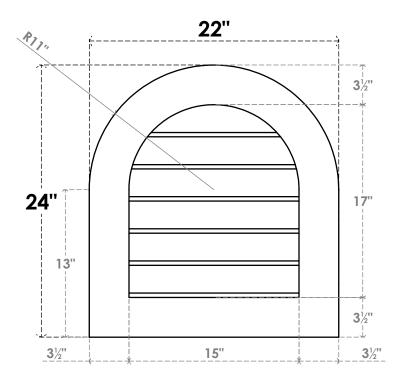

## GVPRT22X2401SN

22"W X 24"H ROUND TOP SURFACE MOUNT PVC GABLE VENT: NON-FUNCTIONAL, W/ 3-1/2"W X 1"P STANDARD FRAME

**FRONT** 

SIDE

LOUVER HEIGHT: 2 7/8"

LOUVER QTY: 6

1. INSTALLATION TO BE COMPLETED IN ACCORDANCE WITH MANUFACTURER'S SPECIFICATIONS. 2. DRAWING MAY NOT BE TO SCALE