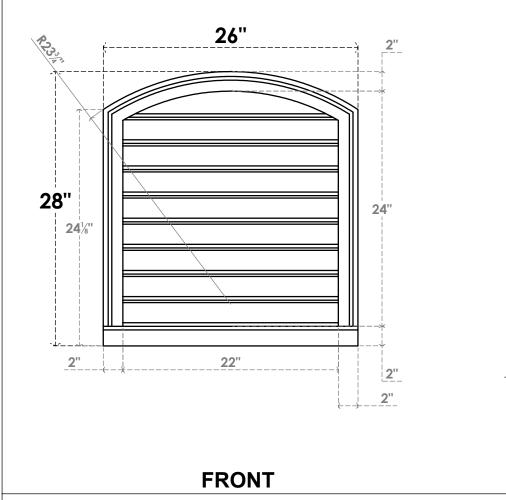

## GVPAR26X2803SF

26"W X 28"H ARCH TOP SURFACE MOUNT PVC GABLE VENT: FUNCTIONAL, W/ 2"W X 2"P BRICKMOULD SILL FRAME

**1**½"

VENTING AREA: 41.51 SQ IN LOUVER HEIGHT: 2 5/8" LOUVER QTY: 9

NOTES

SIDE

2"

NOTES 1. INSTALLATION TO BE COMPLETED IN ACCORDANCE WITH MANUFACTURER'S SPECIFICATIONS. 2. DRAWING MAY NOT BE TO SCALE 3. THIS DRAWING IS INTENDED FOR DESIGN AND PLANNING PURPOSES ONLY. 4. ALL INFORMATION CONTAINED HEREIN WAS CURRENT AT THE TIME OF DEVELOPMENT BUT MUST BE REVIEWED AND APPROVED BY THE PRODUCT MANUFACTURER TO BE CONSIDERED ACCURATE. 5. ARCHITECTURAL GRADE PVC PRODUCTS ARE MADE FROM EXPANDED CELLULAR PVC AND COME NATURALLY WHITE BUT MAY BE DAINTED

PAINTED

28"

**EKENA MILLWORK** 2300 WEST MAIN ST. CLARKSVILLE, TX 75426 TOLL FREE: 866-607-0453 WWW.EKENAMILLWORK.COM