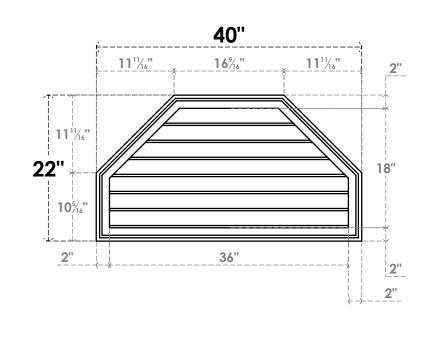

## GVPOT40X2202SN

40"W X 22"H OCTAGONAL TOP SURFACE MOUNT PVC GABLE VENT: NON-FUNCTIONAL, W/ 2"W X 1-1/2"P BRICKMOULD FRAME

22"

**1**<sup>1</sup>/<sub>2</sub>"

FRONT

LOUVER HEIGHT: 2 5/8" LOUVER QTY: 7

NOTES