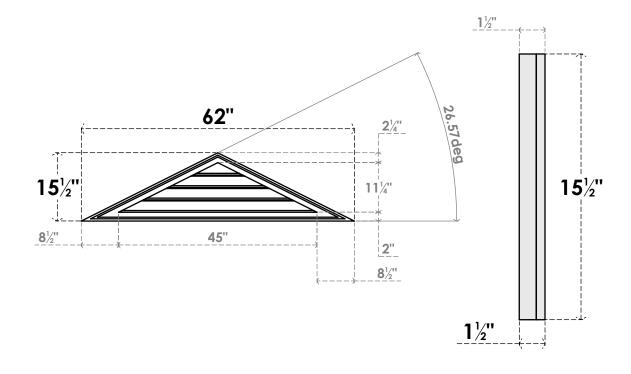

## GVPTR62X1602SF

62"W X 15-1/2"H TRIANGLE SURFACE MOUNT PVC GABLE VENT 6/12 PITCH: FUNCTIONAL, W/ 2"W X 1-1/2"P BRICKMOULD FRAME

**VENTING AREA: 16.9 SQ IN** LOUVER HEIGHT: 2 7/8"

LOUVER QTY: 4

**FRONT** 

SIDE

1. INSTALLATION TO BE COMPLETED IN ACCORDANCE WITH MANUFACTURER'S SPECIFICATIONS. 2. DRAWING MAY NOT BE TO SCALE

3. THIS DRAWING IS INTENDED FOR DESIGN AND PLANNING PURPOSES ONLY.

4. ALL INFORMATION CONTAINED HEREIN WAS CURRENT AT THE TIME OF DEVELOPMENT BUT MUST BE REVIEWED AND APPROVED BY THE PRODUCT MANUFACTURER TO BE CONSIDERED ACCURATE.

5. ARCHITECTURAL GRADE PVC PRODUCTS ARE MADE FROM EXPANDED CELLULAR PVC AND COME NATURALLY WHITE BUT MAY BE

**PAINTED** 

EKENA MILLWORK 2300 WEST MAIN ST. CLARKSVILLE, TX 75426 TOLL FREE: 866-607-0453 WWW.EKENAMILLWORK.COM