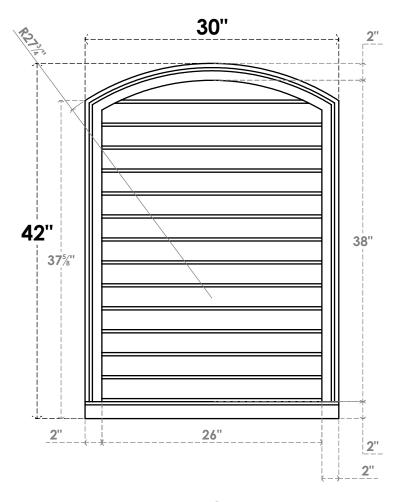

## GVPAR30X4203SN

30"W X 42"H ARCH TOP SURFACE MOUNT PVC GABLE VENT: NON-FUNCTIONAL, W/ 2"W X 2"P **BRICKMOULD SILL FRAME** 

**FRONT** 

SIDE

LOUVER HEIGHT: 2 3/4" LOUVER QTY: 14

**EKENA MILLWORK** 2300 WEST MAIN ST. CLARKSVILLE, TX 75426 TOLL FREE: 866-607-0453 WWW.EKENAMILLWORK.COM