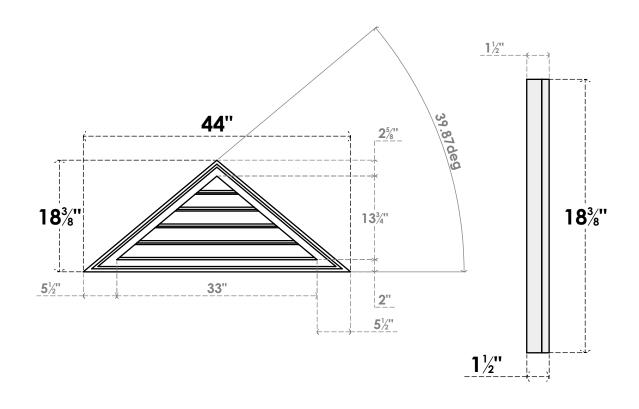

## GVPTR44X1802SF

44"W X 18-3/8"H TRIANGLE SURFACE MOUNT PVC GABLE VENT 10/12 PITCH: FUNCTIONAL, W/ 2"W X 1-1/2"P BRICKMOULD FRAME

**VENTING AREA: 16.49 SQ IN** LOUVER HEIGHT: 2 3/4"

LOUVER QTY: 5

**FRONT** 

SIDE

1. INSTALLATION TO BE COMPLETED IN ACCORDANCE WITH MANUFACTURER'S SPECIFICATIONS. 2. DRAWING MAY NOT BE TO SCALE

3. THIS DRAWING IS INTENDED FOR DESIGN AND PLANNING PURPOSES ONLY.

4. ALL INFORMATION CONTAINED HEREIN WAS CURRENT AT THE TIME OF DEVELOPMENT BUT MUST BE REVIEWED AND APPROVED BY THE PRODUCT MANUFACTURER TO BE CONSIDERED ACCURATE.
5. ARCHITECTURAL GRADE PVC PRODUCTS ARE MADE FROM EXPANDED CELLULAR PVC AND COME NATURALLY WHITE BUT MAY BE