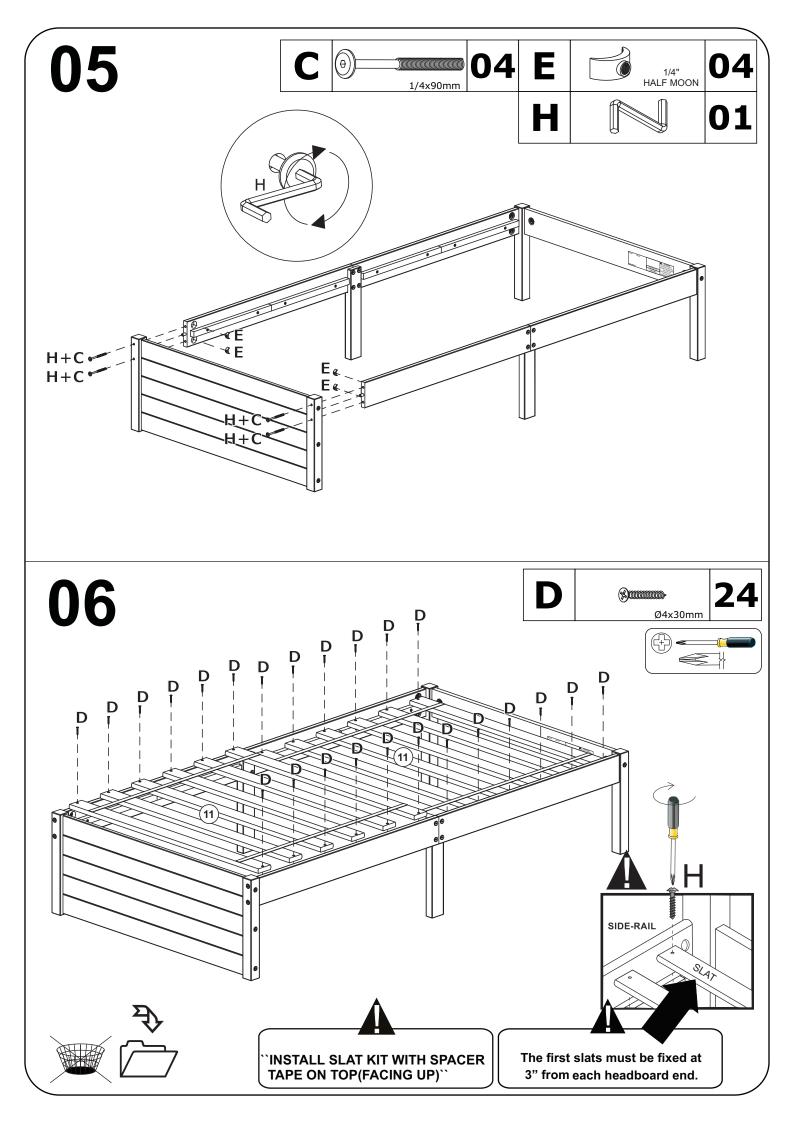

## **IMPORTANT:**

PLEASE READ INSTRUCTION BEFORE STARTING THE ASSEMBLY

**Identifying the Hardware**-Identify the hardware using the illustrations below.

| A | Ø10x40mm               | 80 | Ε | 1/4"<br>HALF MOON | 10 |
|---|------------------------|----|---|-------------------|----|
| В | Ø7×70mm                | 06 | F | 9)                | 16 |
| C | (H) (1/4x90mm)         | 10 | G |                   | 08 |
| D | <b>(\$)</b><br>Ø4x30mm | 24 | H |                   | 02 |