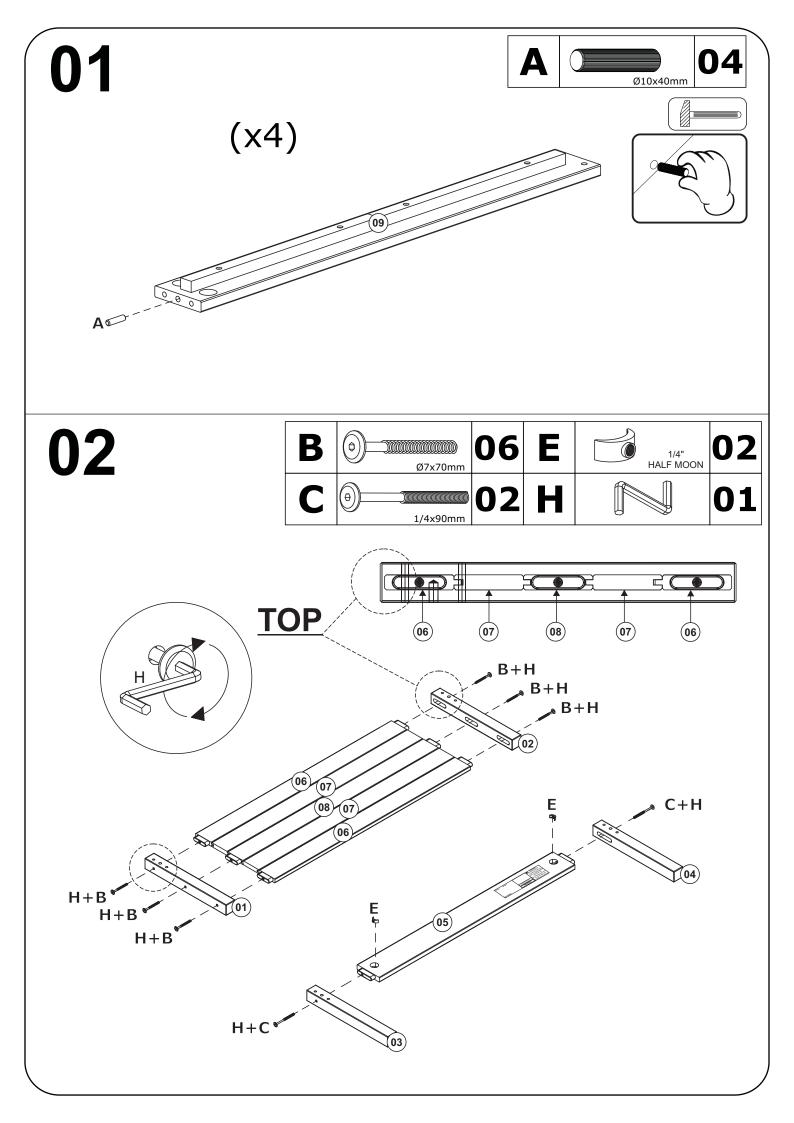

## **IMPORTANT:**

PLEASE READ INSTRUCTION BEFORE STARTING THE ASSEMBLY

**Identifying the Hardware**-Identify the hardware using the illustrations below.

| A | Ø10x40mm               | 80 | Ε | 1/4"<br>HALF MOON | 10 |
|---|------------------------|----|---|-------------------|----|
| В | Ø7×70mm                | 06 | F | 9)                | 16 |
| C | (H) (1/4x90mm)         | 10 | G |                   | 08 |
| D | <b>(\$)</b><br>Ø4x30mm | 24 | H |                   | 02 |