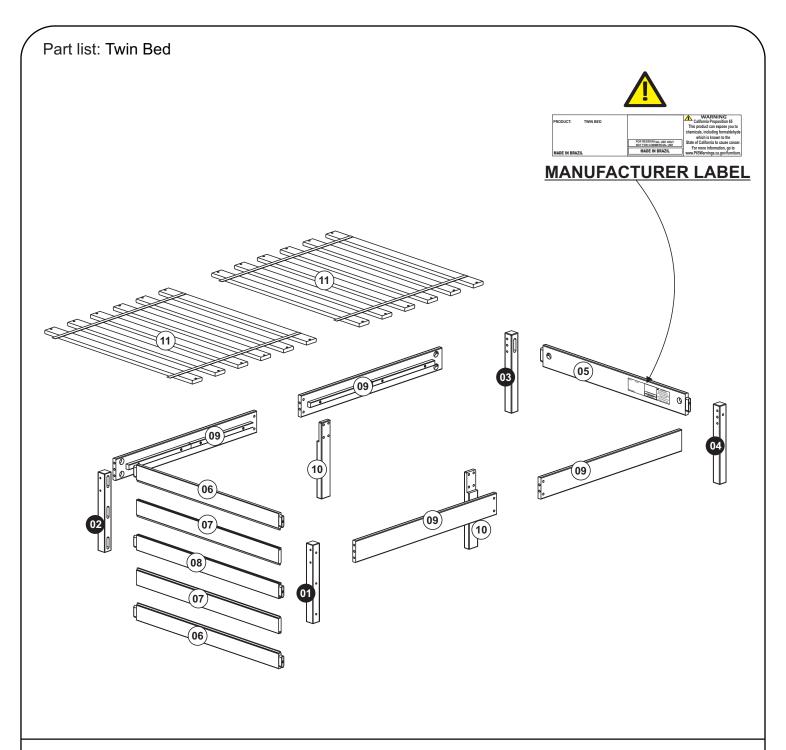

Compare with the parts list to be sure all parts are present.

"DO NOT TIGHTEN SCREWS UNTIL COMPLETELY ASSEMBLED"

## **IMPORTANT:**

PLEASE READ INSTRUCTION BEFORE STARTING THE ASSEMBLY

**Identifying the Hardware**-Identify the hardware using the illustrations below.

| A | Ø10x40mm               | 80 | Ε | 1/4"<br>HALF MOON | 10 |
|---|------------------------|----|---|-------------------|----|
| В | Ø7×70mm                | 06 | F | 9)                | 16 |
| C | (H) (1/4x90mm)         | 10 | G |                   | 08 |
| D | <b>(\$)</b><br>Ø4x30mm | 24 | H |                   | 02 |