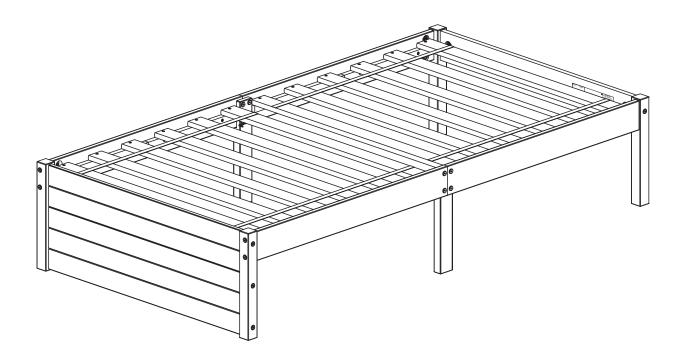

## Twin Bed

## ASSEMBLY INSTRUCTIONS



Thank you for purchasing this quality product. Be sure to check all packing material carefully for small parts which may have come loose inside the carton during shipment. Separate identify and count all parts and hardware.

Compare with the parts list to be sure all parts are present.

"DO NOT TIGHTEN SCREWS UNTIL COMPLETELY ASSEMBLED"



## **IMPORTANT:**

PLEASE READ INSTRUCTION BEFORE STARTING THE ASSEMBLY



**Identifying the Hardware**-Identify the hardware using the illustrations below.

| A | Ø10x40mm               | 80 | Ε | 1/4"<br>HALF MOON | 10 |
|---|------------------------|----|---|-------------------|----|
| В | Ø7×70mm                | 06 | F | 9)                | 16 |
| C | (H) (1/4x90mm)         | 10 | G |                   | 08 |
| D | <b>(\$)</b><br>Ø4x30mm | 24 | H