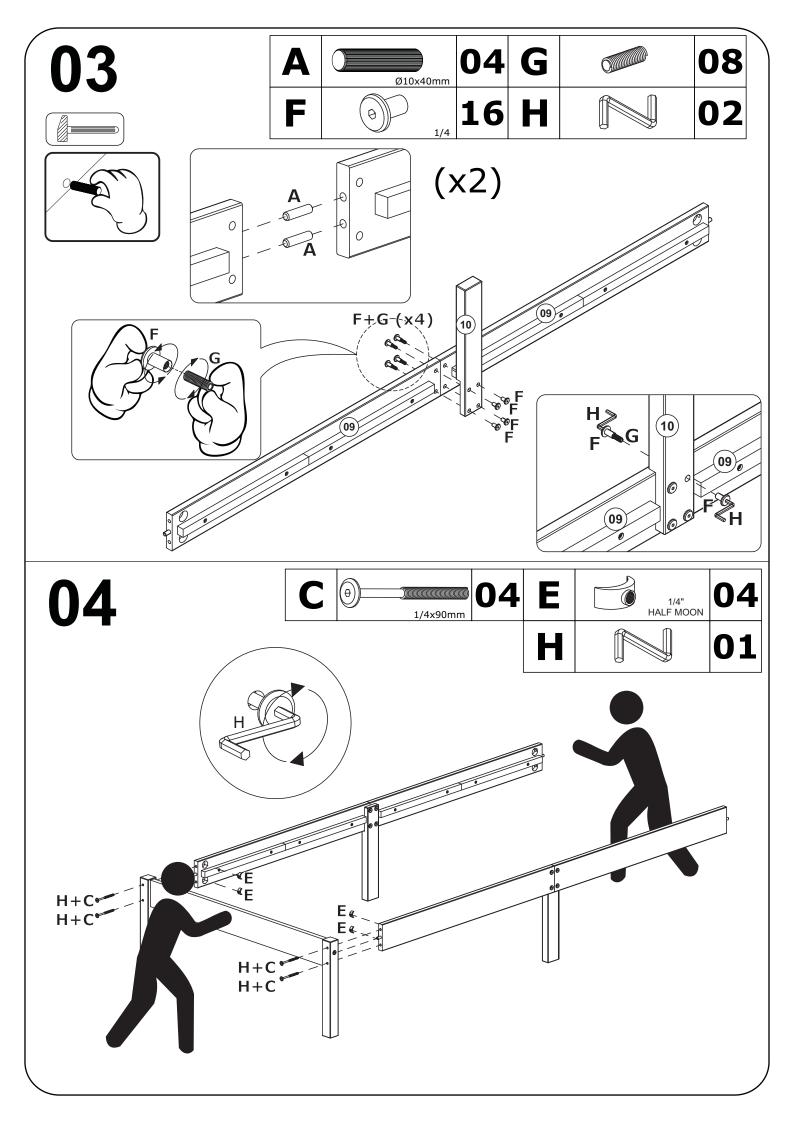

## **IMPORTANT:**

PLEASE READ INSTRUCTION BEFORE STARTING THE ASSEMBLY

**Identifying the Hardware**-Identify the hardware using the illustrations below.

| A | Ø10x40mm               | 80 | Ε | 1/4"<br>HALF MOON | 10 |
|---|------------------------|----|---|-------------------|----|
| В | Ø7×70mm                | 06 | F | 9)                | 16 |
| C | (H) (1/4x90mm)         | 10 | G |                   | 08 |
| D | <b>(\$)</b><br>Ø4x30mm | 24 | H |                   | 02 |