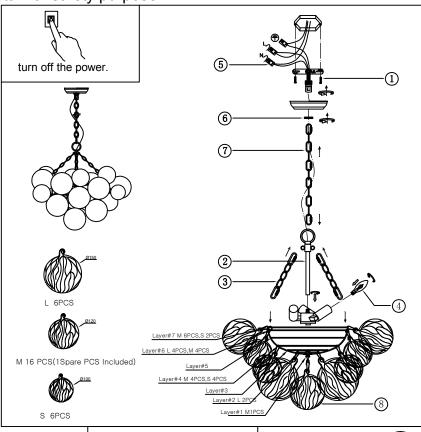

## **Installation Instructions**

- 1. Fix the mounting plate on the junction box with screws.
- 2. Get the wire through the tube and canopy and fixate the tube

on the canopy and fixture body.

3. Connect the lines of the lamp with lines reserved on the ceiling

with wiring nuts.

- 4. Secure canopy on the mounting plate with cap nuts.
- 5. Attach the fixture frame to the fixture body with metal nut.
- 6. Assemble the bulbs (Not included)
- 7. Install glass balls starting from bottom to the top, as shown

in figures L1-L7.

**Note:** please use this product accordingly to its intended purpose, do not retrofit or remodeling the product. The warranty does not cover if the failure is caused by the third party product, or natural disasters.