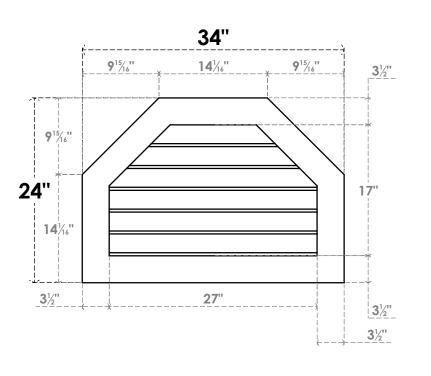

## **GVPOT34X2401SN**

34"W X 24"H OCTAGONAL TOP SURFACE MOUNT PVC GABLE VENT: NON-FUNCTIONAL, W/ 3-1/2"W X 1"P STANDARD FRAME

**FRONT** 

SIDE

LOUVER HEIGHT: 2 7/8"

LOUVER QTY: 6

EKENA MILLWORK 2300 WEST MAIN ST. CLARKSVILLE, TX 75426 TOLL FREE: 866-607-0453 WWW.EKENAMILLWORK.COM