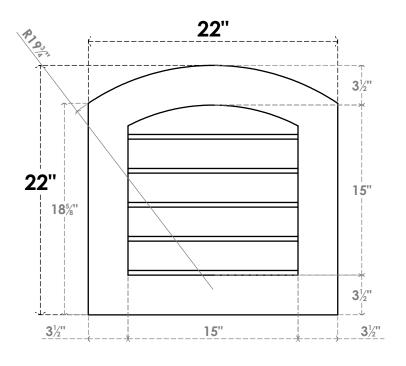

## GVPAR22X2201SN

22"W X 22"H ARCH TOP SURFACE MOUNT PVC GABLE VENT: NON-FUNCTIONAL, W/ 3-1/2"W X 1"P STANDARD FRAME

**FRONT** 

SIDE

LOUVER HEIGHT: 3" LOUVER QTY: 5

EKENA MILLWORK 2300 WEST MAIN ST. CLARKSVILLE, TX 75426 TOLL FREE: 866-607-0453 WWW.EKENAMILLWORK.COM