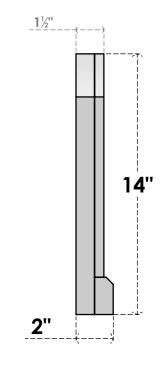

## GVPAR14X1403SF

14"W X 14"H ARCH TOP SURFACE MOUNT PVC GABLE VENT: FUNCTIONAL, W/ 2"W X 2"P **BRICKMOULD SILL FRAME** 

VENTING AREA: 7.5 SQ IN LOUVER HEIGHT: 2 1/2" LOUVER QTY: 4

NOTES

FRONT

SIDE

NOTES 1. INSTALLATION TO BE COMPLETED IN ACCORDANCE WITH MANUFACTURER'S SPECIFICATIONS. 2. DRAWING MAY NOT BE TO SCALE 3. THIS DRAWING IS INTENDED FOR DESIGN AND PLANNING PURPOSES ONLY. 4. ALL INFORMATION CONTAINED HEREIN WAS CURRENT AT THE TIME OF DEVELOPMENT BUT MUST BE REVIEWED AND APPROVED BY THE PRODUCT MANUFACTURER TO BE CONSIDERED ACCURATE. 5. ARCHITECTURAL GRADE PVC PRODUCTS ARE MADE FROM EXPANDED CELLULAR PVC AND COME NATURALLY WHITE BUT MAY BE DAINTED