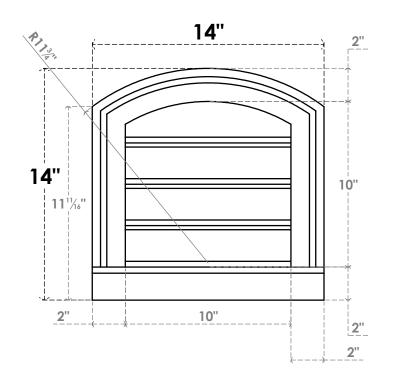

## GVPAR14X1403SF

14"W X 14"H ARCH TOP SURFACE MOUNT PVC GABLE VENT: FUNCTIONAL, W/ 2"W X 2"P **BRICKMOULD SILL FRAME** 

VENTING AREA: 7.5 SQ IN LOUVER HEIGHT: 2 1/2" LOUVER QTY: 4

NOTES

FRONT

SIDE

NOTES 1. INSTALLATION TO BE COMPLETED IN ACCORDANCE WITH MANUFACTURER'S SPECIFICATIONS. 2. DRAWING MAY NOT BE TO SCALE 3. THIS DRAWING IS INTENDED FOR DESIGN AND PLANNING PURPOSES ONLY. 4. ALL INFORMATION CONTAINED HEREIN WAS CURRENT AT THE TIME OF DEVELOPMENT BUT MUST BE REVIEWED AND APPROVED BY THE PRODUCT MANUFACTURER TO BE CONSIDERED ACCURATE. 5. ARCHITECTURAL GRADE PVC PRODUCTS ARE MADE FROM EXPANDED CELLULAR PVC AND COME NATURALLY WHITE BUT MAY BE DAINTED