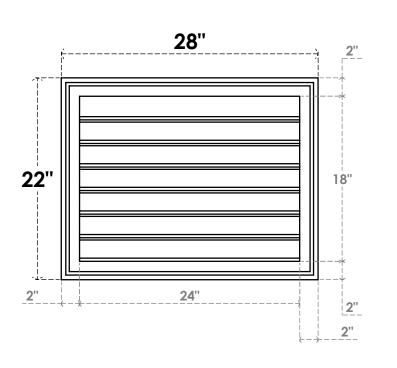

## **GVPVE28X2202SF**

28"W X 22"H RECTANGLE SURFACE MOUNT PVC GABLE VENT: FUNCTIONAL, W/ 2"W X 1-1/2"P **BRICKMOULD FRAME** 

**VENTING AREA: 36 SQ IN** LOUVER HEIGHT: 2 5/8"

LOUVER QTY: 7

**FRONT** 

SIDE

EKENA MILLWORK 2300 WEST MAIN ST. CLARKSVILLE, TX 75426 TOLL FREE: 866-607-0453 WWW.EKENAMILLWORK.COM