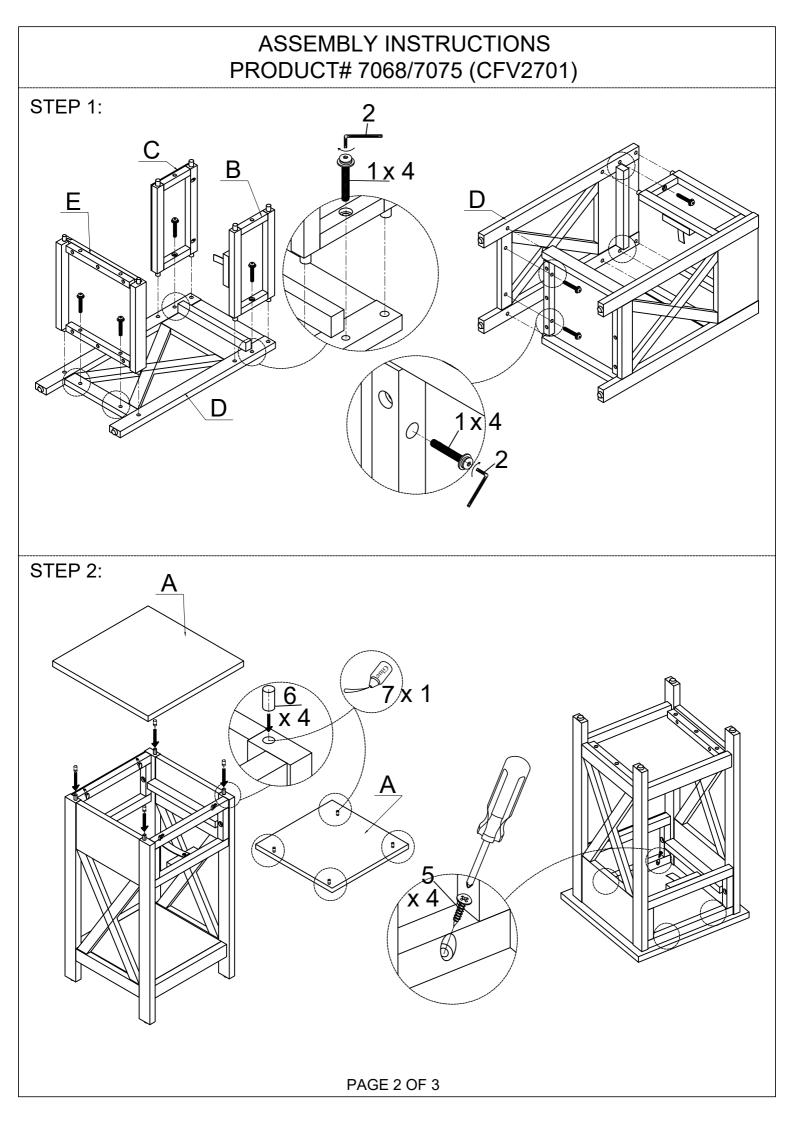

## ASSEMBLY INSTRUCTIONS PRODUCT# 7068/7075 (CFV2701)

## ASSEMBLY ON A FLAT, PROTECTED SURFACE.

PARTS LIST

| PARISLISI     |                                                                                                             |           |                            |     |
|---------------|-------------------------------------------------------------------------------------------------------------|-----------|----------------------------|-----|
| No.           | DESCRIPTION                                                                                                 | FIGURE    |                            | QTY |
| А             | ТОР                                                                                                         |           |                            | 1   |
| В             | FRONT FRAME                                                                                                 |           |                            | 1   |
| С             | BACK FRAME                                                                                                  |           |                            | 1   |
| D             | LEG FRAME                                                                                                   |           |                            | 2   |
| Е             | BOTTOM SHELF                                                                                                |           |                            | 1   |
| F             | DRAWER                                                                                                      |           |                            | 1   |
| HARDWARE LIST |                                                                                                             |           |                            |     |
| No.           | DESCRIPTION                                                                                                 |           | FIGURE                     | QTY |
| 1             | BOLT ( <sup>1</sup> / <sub>4</sub> "x25mm) &<br>SPRING WASHER, FLAT WASHER ( <sup>1</sup> / <sub>4</sub> ") |           | 0                          | 8   |
| 2             | ALLEN KEY<br>60x22x4mm                                                                                      |           |                            | 1   |
| 3             | DRAWER KNOB                                                                                                 |           | <del>b</del>               | 1   |
| 4             | 5/32"x32mm<br>SCREW (FOR DRAWER KNOB)                                                                       |           |                            | 1   |
| 4             | SCREW (FOR DRAWER I                                                                                         | KNOB)     |                            |     |
| 5             | SCREW (FOR DRAWER H<br>M4 x 25mm<br>WOODEN SCREW (FOR TA                                                    |           | Balant                     | 4   |
|               | M4 x 25mm                                                                                                   | ABLE TOP) | C Man                      | 4   |
| 5             | M4 x 25mm<br>WOODEN SCREW (FOR TA<br>Ø8 x 25mm                                                              | ABLE TOP) | Batalan<br>Batalan<br>Glue |     |