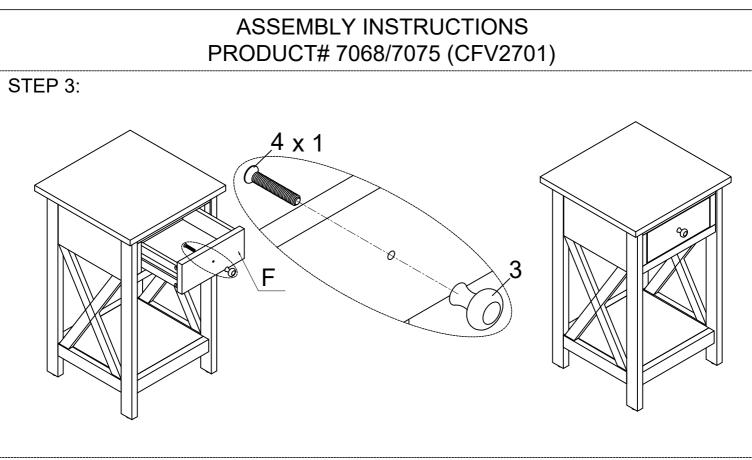

## ASSEMBLY INSTRUCTIONS PRODUCT# 7068/7075 (CFV2701)

## ASSEMBLY ON A FLAT, PROTECTED SURFACE.

PARTS LIST

| PARISLISI     |                                                                                                             |           |                            |     |
|---------------|-------------------------------------------------------------------------------------------------------------|-----------|----------------------------|-----|
| No.           | DESCRIPTION                                                                                                 | FIGURE    |                            | QTY |
| А             | ТОР                                                                                                         |           |                            | 1   |
| В             | FRONT FRAME                                                                                                 |           |                            | 1   |
| С             | BACK FRAME                                                                                                  |           |                            | 1   |
| D             | LEG FRAME                                                                                                   |           |                            | 2   |
| Е             | BOTTOM SHELF                                                                                                |           |                            | 1   |
| F             | DRAWER                                                                                                      |           |                            | 1   |
| HARDWARE LIST |                                                                                                             |           |                            |     |
| No.           | DESCRIPTION                                                                                                 |           | FIGURE                     | QTY |
| 1             | BOLT ( <sup>1</sup> / <sub>4</sub> "x25mm) &<br>SPRING WASHER, FLAT WASHER ( <sup>1</sup> / <sub>4</sub> ") |           | 0                          | 8   |
| 2             | ALLEN KEY<br>60x22x4mm                                                                                      |           |                            | 1   |
| 3             | DRAWER KNOB                                                                                                 |           | <del>b</del>               | 1   |
| 4             | 5/32"x32mm<br>SCREW (FOR DRAWER KNOB)                                                                       |           |                            | 1   |
| 4             | SCREW (FOR DRAWER I                                                                                         | KNOB)     |                            |     |
| 5             | SCREW (FOR DRAWER H<br>M4 x 25mm<br>WOODEN SCREW (FOR TA                                                    |           | Balant                     | 4   |
|               | M4 x 25mm                                                                                                   | ABLE TOP) | C Man                      | 4   |
| 5             | M4 x 25mm<br>WOODEN SCREW (FOR TA<br>Ø8 x 25mm                                                              | ABLE TOP) | Batalan<br>Batalan<br>Glue |     |