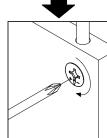

# Instructions For Fastening CAM-BOLT and CAM-LOCK

**CAM-LOCK** 

Place Cam-bolt on the designated pre-drilled holes on the panel. Use a Phillips Screwdriver to screw-in Cam-bolt vertically until shoulder is flushed (on the same level) with panel.

Align the arrow on the Cam-lock to the Cam-bolt head and insert the Cam-lock. Ensure Cam-lock is fully inserted.

Use a Flat-head Screwdriver to turn Camlock clockwise so it locks onto the head of the Cam-bolt. Turn until it is snug (about 3/4ths of a turn) -- over-tightening could damage Cam-lock or/and Cam-bolt.