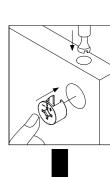

# Instructions For Fastening CAM-BOLT and CAM-LOCK

**CAM-LOCK** 

Place Cam-bolt on the designated pre-drilled holes on the panel. Use a Phillips Screwdriver to screw-in Cam-bolt vertically until shoulder is flushed (on the same level) with panel.

Align the arrow on the Cam-lock to the Cam-bolt head and insert the Cam-lock. Ensure Cam-lock is fully inserted.

Use a Flat-head Screwdriver to turn Camlock clockwise so it locks onto the head of the Cam-bolt. Turn until it is snug (about 3/4ths of a turn) -- over-tightening could damage Cam-lock or/and Cam-bolt.