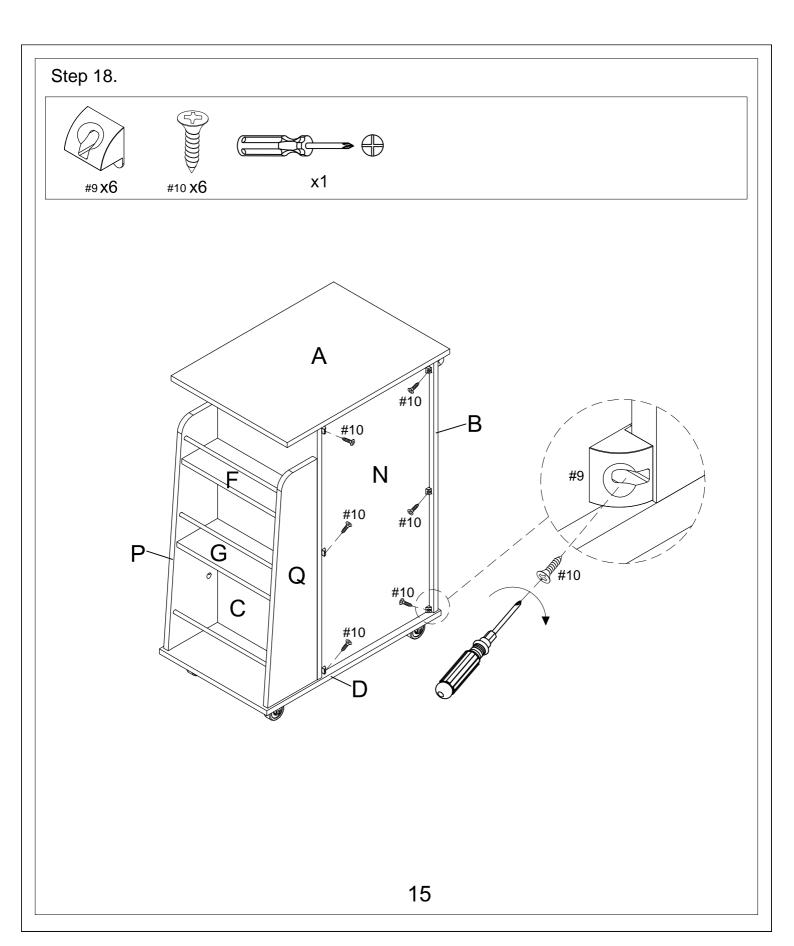

## HARDWARE LIST

| #1               | #2                    | #3                            | #4                  | #5                  |
|------------------|-----------------------|-------------------------------|---------------------|---------------------|
| 9                |                       | Ø2 5±05                       |                     |                     |
| Ø7*38mm<br>Screw | Ø8*30mm<br>Wood Dowel | Ø3.5*25mm<br>Screw            | Ø6*35mm<br>Cam-bolt | Ø15*9mm<br>Cam-lock |
| 8PCS (Extra 2)   | 12PCS (Extra 4)       | 4PCS (Extra 2)                | 24PCS (Extra 4)     | 24PCS(Extra 4)      |
| #6               | #7                    | #8                            | #9                  | #10                 |
|                  |                       |                               |                     |                     |
| 2"               | 2"                    | Ø4.5*13mm                     | Davida Davada 4     | Ø3.5*14mm           |
| Caster With Lock | Caster                | Screw                         | Back Bracket        | Screw               |
| 2 PCS            | 2 PCS                 | 16 PCS (Extra 2)              | 6 PCS               | 8 PCS (Extra 2)     |
| #11              | #12                   | #13                           | #14                 | #15                 |
|                  |                       |                               |                     |                     |
| 150*32*Ø12mm     | 310*60*Ø10mm          | M4*22mm                       | M5*25mm             | Ø3*12mm             |
| Handle           | Towel Bar             | Round Head<br>Bolt            | Bolt                | Screw               |
| 2 PCS            | 1 PC                  | 4 PCS (Extra 1)               | 2 PCS               | 1 PC                |
| #16              | #17                   | #18                           |                     |                     |
|                  |                       | 0                             |                     |                     |
| Ø6.5mm           | 45*17*12mm            | 30*22*1mm<br>Door Small Plate |                     |                     |
| Shelf Holder     | Door Magnet           | Door Small Plate              |                     |                     |
| 4 PCS (Extra 1)  | 1 PC                  | 1 PC                          |                     |                     |