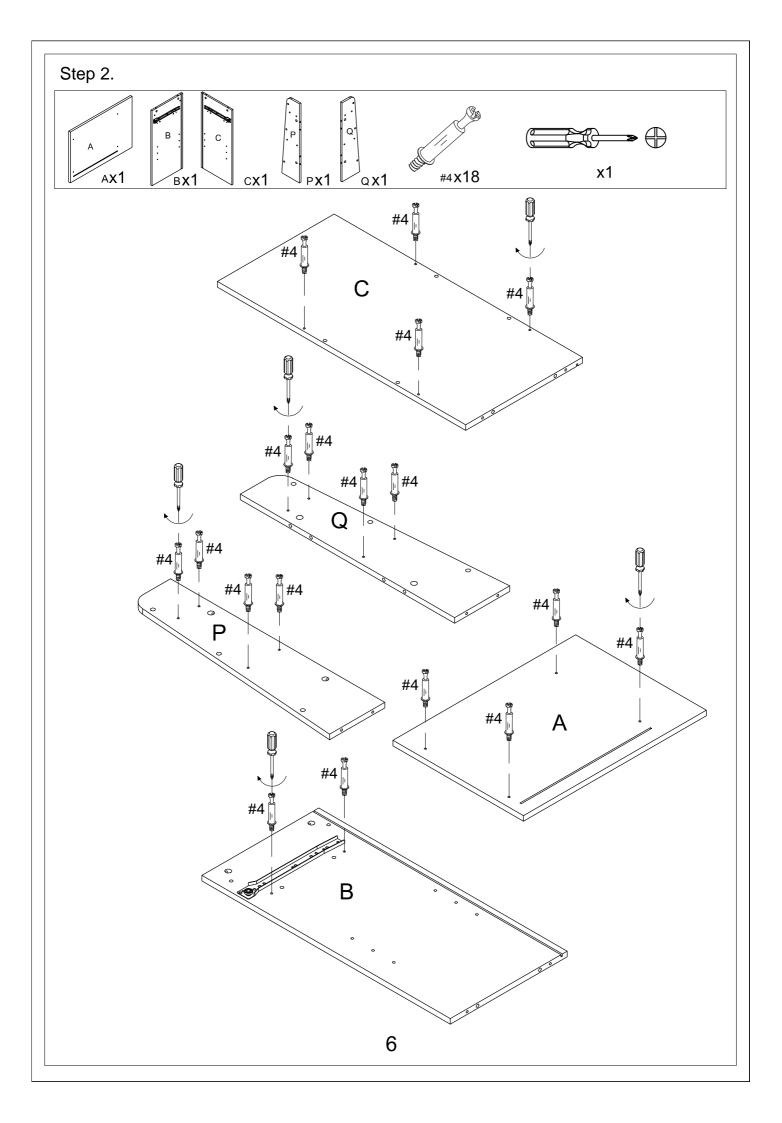

## PART LIST

## HARDWARE LIST

| #1               | #2                    | #3                            | #4                  | #5                  |
|------------------|-----------------------|-------------------------------|---------------------|---------------------|
| 9                |                       | Ø2 5±05                       |                     |                     |
| Ø7*38mm<br>Screw | Ø8*30mm<br>Wood Dowel | Ø3.5*25mm<br>Screw            | Ø6*35mm<br>Cam-bolt | Ø15*9mm<br>Cam-lock |
| 8PCS (Extra 2)   | 12PCS (Extra 4)       | 4PCS (Extra 2)                | 24PCS (Extra 4)     | 24PCS(Extra 4)      |
| #6               | #7                    | #8                            | #9                  | #10                 |
|                  |                       |                               |                     |                     |
| 2"               | 2"                    | Ø4.5*13mm                     | Davida Davada 4     | Ø3.5*14mm           |
| Caster With Lock | Caster                | Screw                         | Back Bracket        | Screw               |
| 2 PCS            | 2 PCS                 | 16 PCS (Extra 2)              | 6 PCS               | 8 PCS (Extra 2)     |
| #11              | #12                   | #13                           | #14                 | #15                 |
|                  |                       |                               |                     |                     |
| 150*32*Ø12mm     | 310*60*Ø10mm          | M4*22mm                       | M5*25mm             | Ø3*12mm             |
| Handle           | Towel Bar             | Round Head<br>Bolt            | Bolt                | Screw               |
| 2 PCS            | 1 PC                  | 4 PCS (Extra 1)               | 2 PCS               | 1 PC                |
| #16              | #17                   | #18                           |                     |                     |
|                  |                       | 0                             |                     |                     |
| Ø6.5mm           | 45*17*12mm            | 30*22*1mm<br>Door Small Plate |                     |                     |
| Shelf Holder     | Door Magnet           | Door Small Plate              |                     |                     |
| 4 PCS (Extra 1)  | 1 PC                  | 1 PC                          |                     |                     |