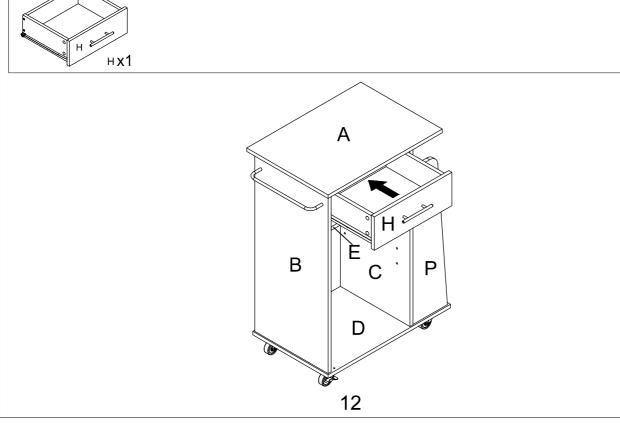

| 1 PC                  | 1 PC                          |                     |                     |

# Instructions For Fastening CAM-BOLT and CAM-LOCK





**CAM-LOCK** 





Place Cam-bolt on the designated pre-drilled holes on the panel. Use a Phillips Screwdriver to screw-in Cam-bolt vertically until shoulder is flushed (on the same level) with panel.





Align the arrow on the Cam-lock to the Cam-bolt head and insert the Cam-lock. Ensure Cam-lock is fully inserted.

Use a Flat-head Screwdriver to turn Camlock clockwise so it locks onto the head of the Cam-bolt. Turn until it is snug (about 3/4ths of a turn) -- over-tightening could damage Cam-lock or/and Cam-bolt.

















### Step 8.













# Step 13. **x**1 A **x** 1 #5 **x4** N-#5 Ε #5 #5 С Ρ В D Step 14. H нх1