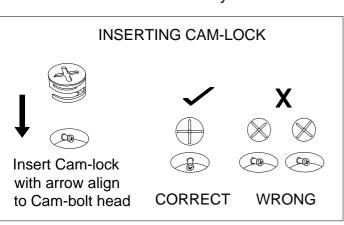

Align the arrow on the Cam-lock to the Cam-bolt head and insert the Cam-lock. Ensure Cam-lock is fully inserted.

Use a Flat-head Screwdriver to turn Camlock clockwise so it locks onto the head of the Cam-bolt. Turn until it is snug (about 3/4ths of a turn) -- over-tightening could damage Cam-lock or/and Cam-bolt.