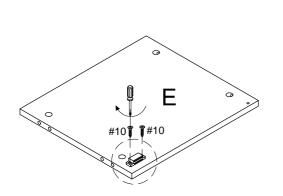

| Door Small Plate              |                     |                     |
| 4 PCS (Extra 1)  | 1 PC                  | 1 PC                          |                     |                     |

# Instructions For Fastening CAM-BOLT and CAM-LOCK





**CAM-LOCK** 





Place Cam-bolt on the designated pre-drilled holes on the panel. Use a Phillips Screwdriver to screw-in Cam-bolt vertically until shoulder is flushed (on the same level) with panel.





Align the arrow on the Cam-lock to the Cam-bolt head and insert the Cam-lock. Ensure Cam-lock is fully inserted.

Use a Flat-head Screwdriver to turn Camlock clockwise so it locks onto the head of the Cam-bolt. Turn until it is snug (about 3/4ths of a turn) -- over-tightening could damage Cam-lock or/and Cam-bolt.

















### Step 8.













# Step 13. **x**1 A **x** 1 #5 **x4** N-#5 Ε #5 #5 С Ρ В D Step 14. H нх1