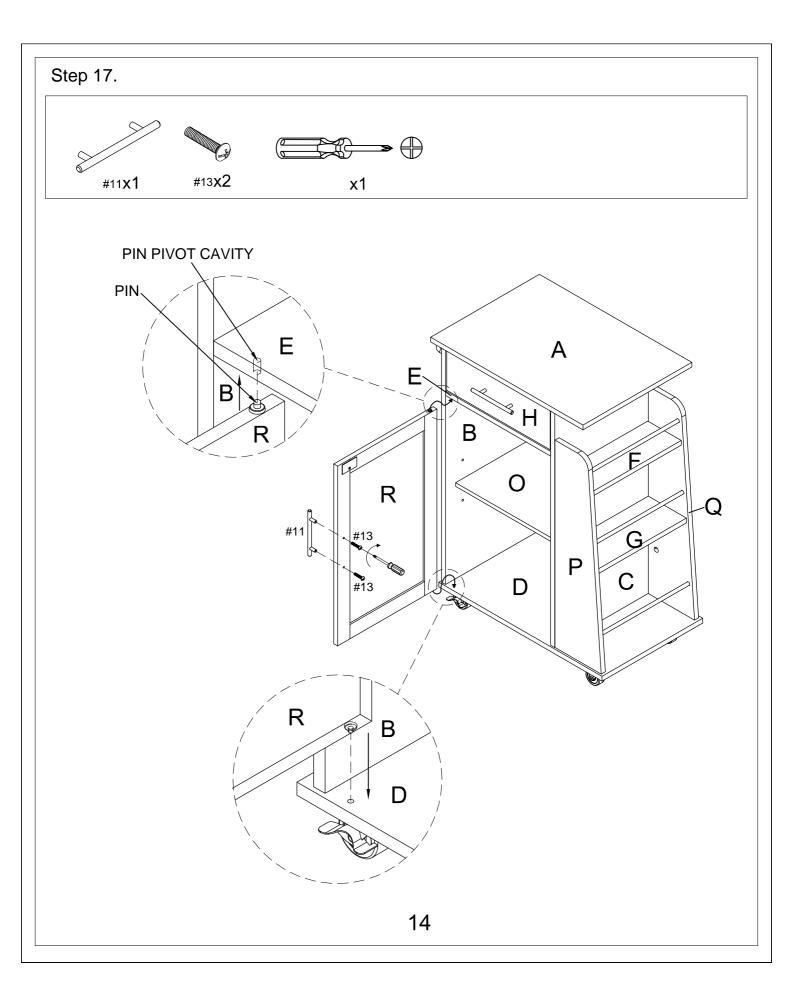

1 PC                  | 1 PC                          |                     |                     |

# Instructions For Fastening CAM-BOLT and CAM-LOCK





**CAM-LOCK** 





Place Cam-bolt on the designated pre-drilled holes on the panel. Use a Phillips Screwdriver to screw-in Cam-bolt vertically until shoulder is flushed (on the same level) with panel.





Align the arrow on the Cam-lock to the Cam-bolt head and insert the Cam-lock. Ensure Cam-lock is fully inserted.

Use a Flat-head Screwdriver to turn Camlock clockwise so it locks onto the head of the Cam-bolt. Turn until it is snug (about 3/4ths of a turn) -- over-tightening could damage Cam-lock or/and Cam-bolt.

















### Step 8.













# Step 13. **x**1 A **x** 1 #5 **x4** N-#5 Ε #5 #5 С Ρ В D Step 14. H нх1