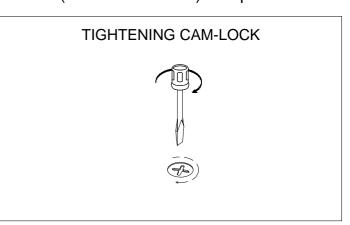

Align the arrow on the Cam-lock to the Cam-bolt head and insert the Cam-lock. Ensure Cam-lock is fully inserted.

Use a Flat-head Screwdriver to turn Camlock clockwise so it locks onto the head of the Cam-bolt. Turn until it is snug (about 3/4ths of a turn) -- over-tightening could damage Cam-lock or/and Cam-bolt.