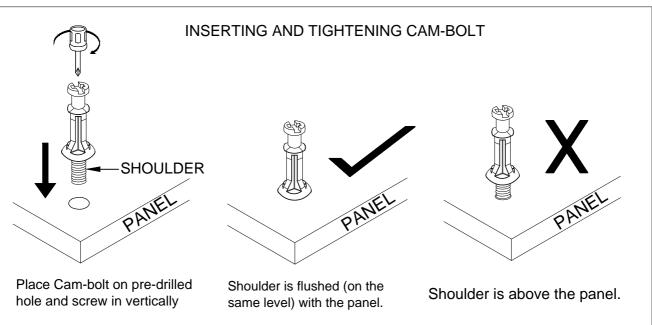

# Instructions For Fastening CAM-BOLT and CAM-LOCK

**CAM-LOCK** 

Place Cam-bolt on the designated pre-drilled holes on the panel. Use a Phillips Screwdriver to screw-in Cam-bolt vertically until shoulder is flushed (on the same level) with panel.