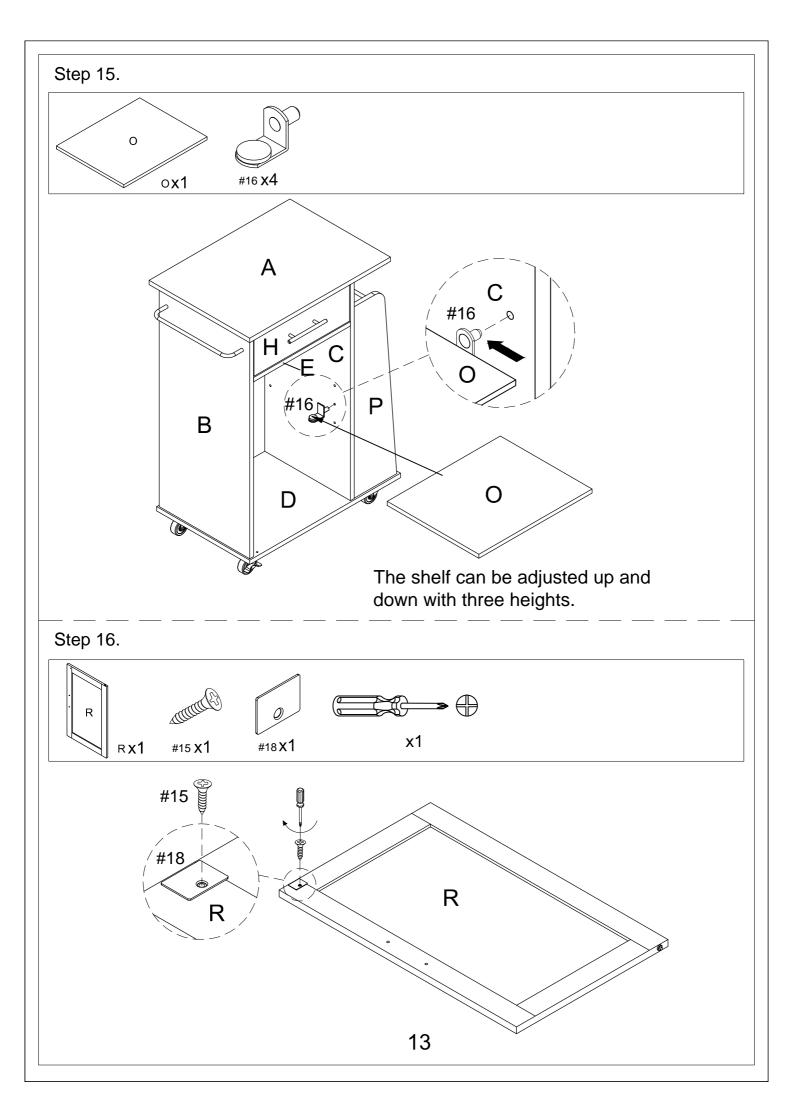

| 1 PC                  | 1 PC                          |                     |                     |

# Instructions For Fastening CAM-BOLT and CAM-LOCK





**CAM-LOCK** 





Place Cam-bolt on the designated pre-drilled holes on the panel. Use a Phillips Screwdriver to screw-in Cam-bolt vertically until shoulder is flushed (on the same level) with panel.





Align the arrow on the Cam-lock to the Cam-bolt head and insert the Cam-lock. Ensure Cam-lock is fully inserted.

Use a Flat-head Screwdriver to turn Camlock clockwise so it locks onto the head of the Cam-bolt. Turn until it is snug (about 3/4ths of a turn) -- over-tightening could damage Cam-lock or/and Cam-bolt.

















### Step 8.













# Step 13. **x**1 A **x** 1 #5 **x4** N-#5 Ε #5 #5 С Ρ В D Step 14. H нх1