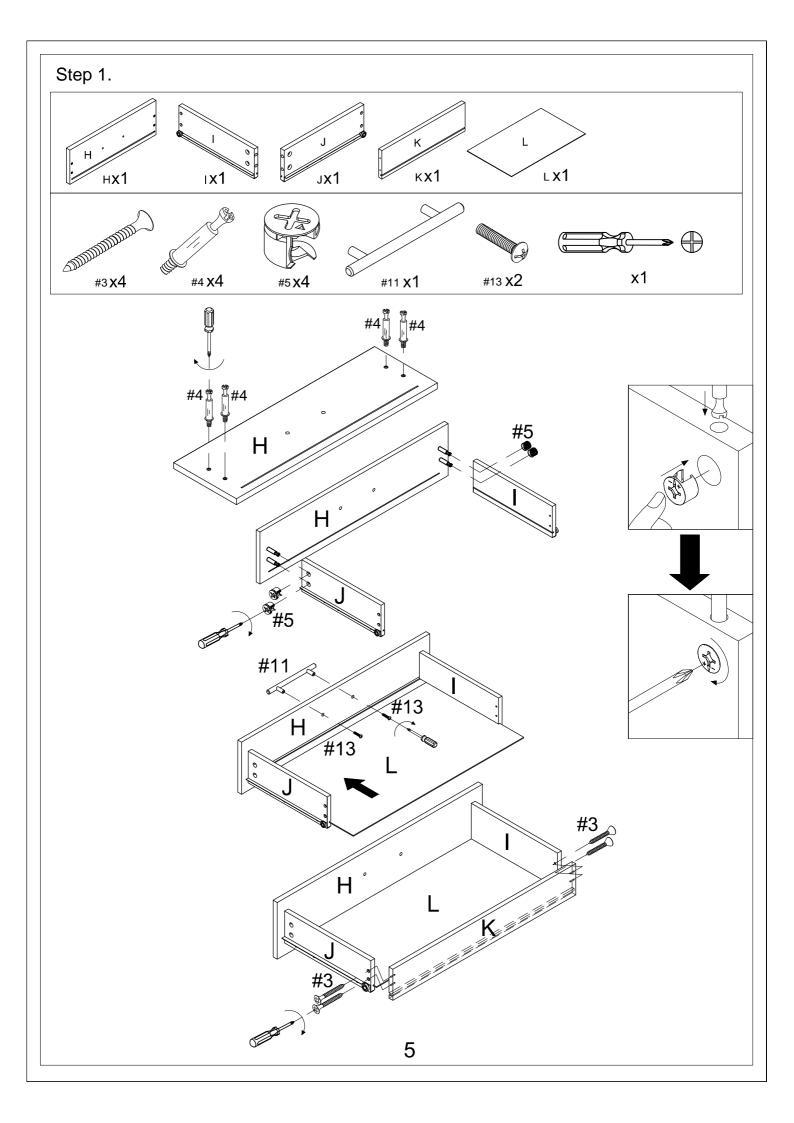

## PART LIST

## HARDWARE LIST

| #1               | #2                    | #3                            | #4                  | #5                  |
|------------------|-----------------------|-------------------------------|---------------------|---------------------|
| 9                |                       | Ø2 5±05                       |                     |                     |
| Ø7*38mm<br>Screw | Ø8*30mm<br>Wood Dowel | Ø3.5*25mm<br>Screw            | Ø6*35mm<br>Cam-bolt | Ø15*9mm<br>Cam-lock |
| 8PCS (Extra 2)   | 12PCS (Extra 4)       | 4PCS (Extra 2)                | 24PCS (Extra 4)     | 24PCS(Extra 4)      |
| #6               | #7                    | #8                            | #9                  | #10                 |
|                  |                       |                               |                     |                     |
| 2"               | 2"                    | Ø4.5*13mm                     | Davida Davada 4     | Ø3.5*14mm           |
| Caster With Lock | Caster                | Screw                         | Back Bracket        | Screw               |
| 2 PCS            | 2 PCS                 | 16 PCS (Extra 2)              | 6 PCS               | 8 PCS (Extra 2)     |
| #11              | #12                   | #13                           | #14                 | #15                 |
|                  |                       |                               |                     |                     |
| 150*32*Ø12mm     | 310*60*Ø10mm          | M4*22mm                       | M5*25mm             | Ø3*12mm             |
| Handle           | Towel Bar             | Round Head<br>Bolt            | Bolt                | Screw               |
| 2 PCS            | 1 PC                  | 4 PCS (Extra 1)               | 2 PCS               | 1 PC                |
| #16              | #17                   | #18                           |                     |                     |
|                  |                       | 0                             |                     |                     |
| Ø6.5mm           | 45*17*12mm            | 30*22*1mm<br>Door Small Plate |                     |                     |
| Shelf Holder     | Door Magnet           | Door Small Plate              |                     |                     |
| 4 PCS (Extra 1)  | 1 PC                  | 1 PC                          |                     |                     |

# Instructions For Fastening CAM-BOLT and CAM-LOCK

**CAM-LOCK** 

Place Cam-bolt on the designated pre-drilled holes on the panel. Use a Phillips Screwdriver to screw-in Cam-bolt vertically until shoulder is flushed (on the same level) with panel.

Align the arrow on the Cam-lock to the Cam-bolt head and insert the Cam-lock. Ensure Cam-lock is fully inserted.

Use a Flat-head Screwdriver to turn Camlock clockwise so it locks onto the head of the Cam-bolt. Turn until it is snug (about 3/4ths of a turn) -- over-tightening could damage Cam-lock or/and Cam-bolt.