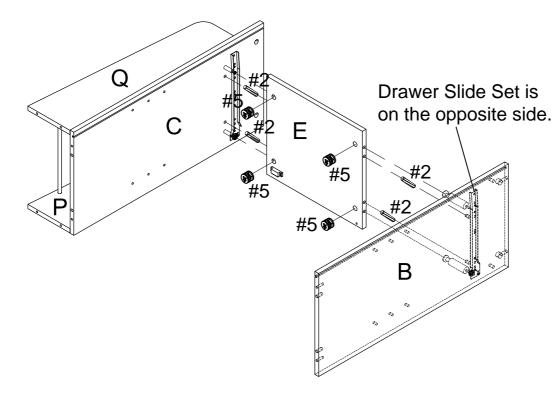

ll Plate              |                     |                     |
| 4 PCS (Extra 1)  | 1 PC                  | 1 PC                          |                     |                     |

# Instructions For Fastening CAM-BOLT and CAM-LOCK





**CAM-LOCK** 





Place Cam-bolt on the designated pre-drilled holes on the panel. Use a Phillips Screwdriver to screw-in Cam-bolt vertically until shoulder is flushed (on the same level) with panel.





Align the arrow on the Cam-lock to the Cam-bolt head and insert the Cam-lock. Ensure Cam-lock is fully inserted.

Use a Flat-head Screwdriver to turn Camlock clockwise so it locks onto the head of the Cam-bolt. Turn until it is snug (about 3/4ths of a turn) -- over-tightening could damage Cam-lock or/and Cam-bolt.

















### Step 8.













# Step 13. **x**1 A **x** 1 #5 **x4** N-#5 Ε #5 #5 С Ρ В D Step 14. H нх1