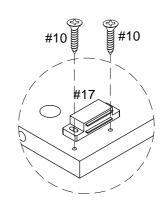

| Door Small Plate              |                     |                     |
| 4 PCS (Extra 1)  | 1 PC                  | 1 PC                          |                     |                     |

# Instructions For Fastening CAM-BOLT and CAM-LOCK





**CAM-LOCK** 





Place Cam-bolt on the designated pre-drilled holes on the panel. Use a Phillips Screwdriver to screw-in Cam-bolt vertically until shoulder is flushed (on the same level) with panel.





Align the arrow on the Cam-lock to the Cam-bolt head and insert the Cam-lock. Ensure Cam-lock is fully inserted.

Use a Flat-head Screwdriver to turn Camlock clockwise so it locks onto the head of the Cam-bolt. Turn until it is snug (about 3/4ths of a turn) -- over-tightening could damage Cam-lock or/and Cam-bolt.

















### Step 8.













# Step 13. **x**1 A **x** 1 #5 **x4** N-#5 Ε #5 #5 С Ρ В D Step 14. H нх1