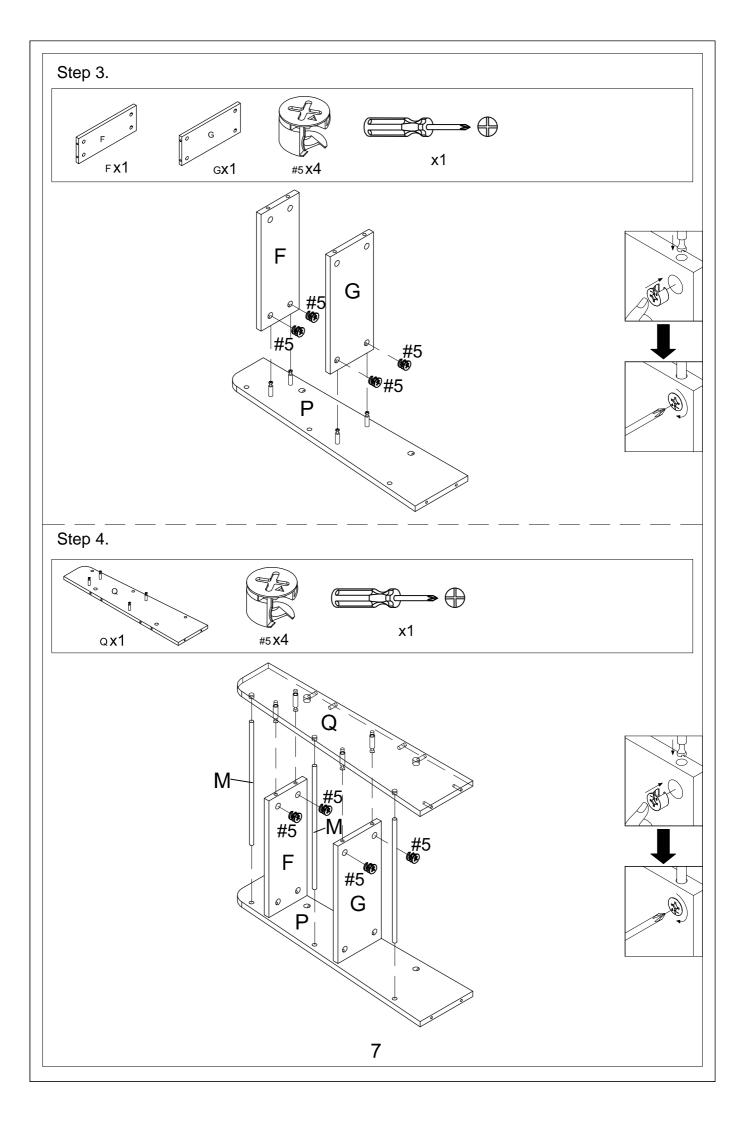

## PART LIST

## HARDWARE LIST

| #1               | #2                    | #3                            | #4                  | #5                  |
|------------------|-----------------------|-------------------------------|---------------------|---------------------|
| 9                |                       | Ø2 5±05                       |                     |                     |
| Ø7*38mm<br>Screw | Ø8*30mm<br>Wood Dowel | Ø3.5*25mm<br>Screw            | Ø6*35mm<br>Cam-bolt | Ø15*9mm<br>Cam-lock |
| 8PCS (Extra 2)   | 12PCS (Extra 4)       | 4PCS (Extra 2)                | 24PCS (Extra 4)     | 24PCS(Extra 4)      |
| #6               | #7                    | #8                            | #9                  | #10                 |
|                  |                       |                               |                     |                     |
| 2"               | 2"                    | Ø4.5*13mm                     | Davida Davada 4     | Ø3.5*14mm           |
| Caster With Lock | Caster                | Screw                         | Back Bracket        | Screw               |
| 2 PCS            | 2 PCS                 | 16 PCS (Extra 2)              | 6 PCS               | 8 PCS (Extra 2)     |
| #11              | #12                   | #13                           | #14                 | #15                 |
|                  |                       |                               |                     |                     |
| 150*32*Ø12mm     | 310*60*Ø10mm          | M4*22mm                       | M5*25mm             | Ø3*12mm             |
| Handle           | Towel Bar             | Round Head<br>Bolt            | Bolt                | Screw               |
| 2 PCS            | 1 PC                  | 4 PCS (Extra 1)               | 2 PCS               | 1 PC                |
| #16              | #17                   | #18                           |                     |                     |
|                  |                       | 0                             |                     |                     |
| Ø6.5mm           | 45*17*12mm            | 30*22*1mm<br>Door Small Plate |                     |                     |
| Shelf Holder     | Door Magnet           | Door Small Plate              |                     |                     |
| 4 PCS (Extra 1)  | 1 PC                  | 1 PC                          |                     |                     |

# Instructions For Fastening CAM-BOLT and CAM-LOCK

**CAM-LOCK** 

Place Cam-bolt on the designated pre-drilled holes on the panel. Use a Phillips Screwdriver to screw-in Cam-bolt vertically until shoulder is flushed (on the same level) with panel.

Align the arrow on the Cam-lock to the Cam-bolt head and insert the Cam-lock. Ensure Cam-lock is fully inserted.

Use a Flat-head Screwdriver to turn Camlock clockwise so it locks onto the head of the Cam-bolt. Turn until it is snug (about 3/4ths of a turn) -- over-tightening could damage Cam-lock or/and Cam-bolt.