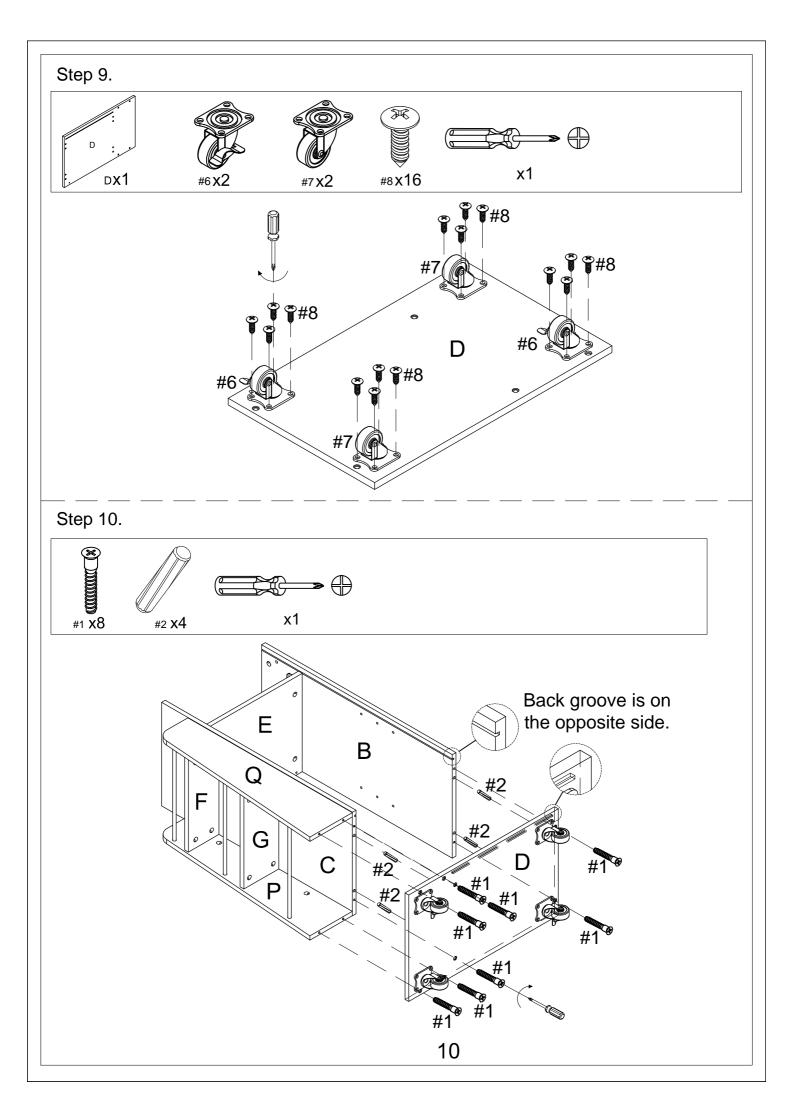

te              |                     |                     |
| 4 PCS (Extra 1)  | 1 PC                  | 1 PC                          |                     |                     |

# Instructions For Fastening CAM-BOLT and CAM-LOCK





**CAM-LOCK** 





Place Cam-bolt on the designated pre-drilled holes on the panel. Use a Phillips Screwdriver to screw-in Cam-bolt vertically until shoulder is flushed (on the same level) with panel.





Align the arrow on the Cam-lock to the Cam-bolt head and insert the Cam-lock. Ensure Cam-lock is fully inserted.

Use a Flat-head Screwdriver to turn Camlock clockwise so it locks onto the head of the Cam-bolt. Turn until it is snug (about 3/4ths of a turn) -- over-tightening could damage Cam-lock or/and Cam-bolt.

















### Step 8.













# Step 13. **x**1 A **x** 1 #5 **x4** N-#5 Ε #5 #5 С Ρ В D Step 14. H нх1