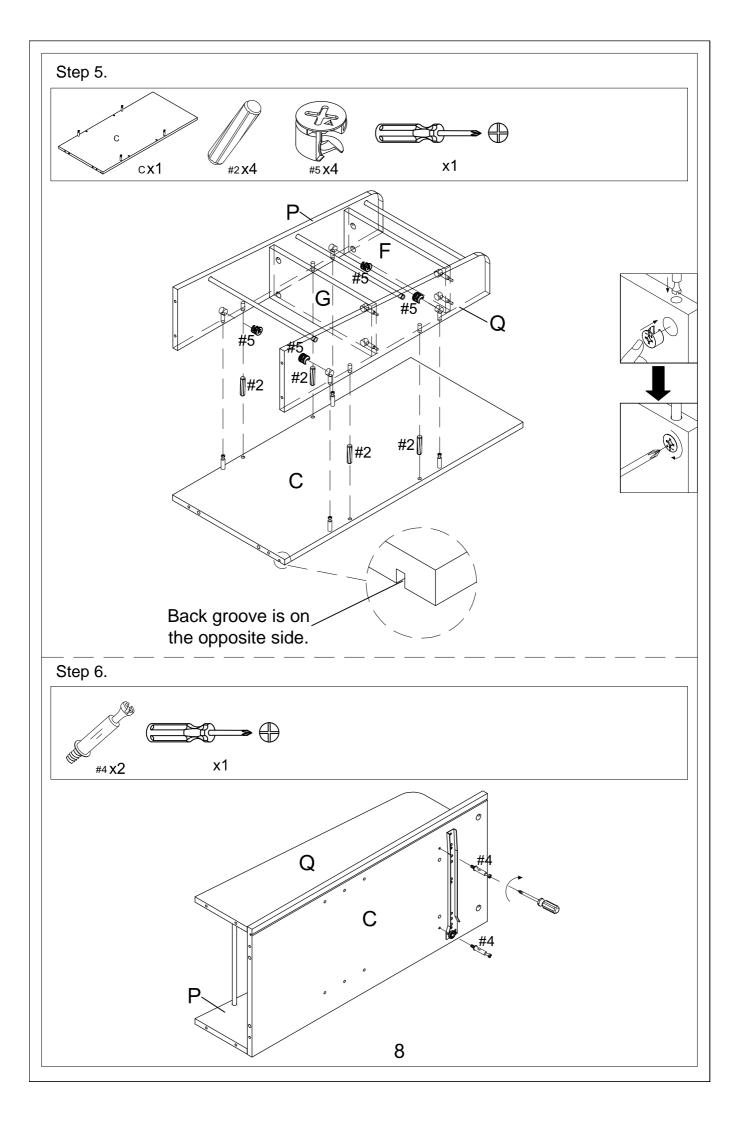

## PART LIST

## HARDWARE LIST

| #1               | #2                    | #3                            | #4                  | #5                  |
|------------------|-----------------------|-------------------------------|---------------------|---------------------|
| 9                |                       | Ø2 5±05                       |                     |                     |
| Ø7*38mm<br>Screw | Ø8*30mm<br>Wood Dowel | Ø3.5*25mm<br>Screw            | Ø6*35mm<br>Cam-bolt | Ø15*9mm<br>Cam-lock |
| 8PCS (Extra 2)   | 12PCS (Extra 4)       | 4PCS (Extra 2)                | 24PCS (Extra 4)     | 24PCS(Extra 4)      |
| #6               | #7                    | #8                            | #9                  | #10                 |
|                  |                       |                               |                     |                     |
| 2"               | 2"                    | Ø4.5*13mm                     | Davida Davada 4     | Ø3.5*14mm           |
| Caster With Lock | Caster                | Screw                         | Back Bracket        | Screw               |
| 2 PCS            | 2 PCS                 | 16 PCS (Extra 2)              | 6 PCS               | 8 PCS (Extra 2)     |
| #11              | #12                   | #13                           | #14                 | #15                 |
|                  |                       |                               |                     |                     |
| 150*32*Ø12mm     | 310*60*Ø10mm          | M4*22mm                       | M5*25mm             | Ø3*12mm             |
| Handle           | Towel Bar             | Round Head<br>Bolt            | Bolt                | Screw               |
| 2 PCS            | 1 PC                  | 4 PCS (Extra 1)               | 2 PCS               | 1 PC                |
| #16              | #17                   | #18                           |                     |                     |
|                  |                       | 0                             |                     |                     |
| Ø6.5mm           | 45*17*12mm            | 30*22*1mm<br>Door Small Plate |                     |                     |
| Shelf Holder     | Door Magnet           | Door Small Plate              |                     |                     |
| 4 PCS (Extra 1)  | 1 PC                  | 1 PC                          |                     |                     |

# Instructions For Fastening CAM-BOLT and CAM-LOCK

**CAM-LOCK** 

Place Cam-bolt on the designated pre-drilled holes on the panel. Use a Phillips Screwdriver to screw-in Cam-bolt vertically until shoulder is flushed (on the same level) with panel.

Align the arrow on the Cam-lock to the Cam-bolt head and insert the Cam-lock. Ensure Cam-lock is fully inserted.

Use a Flat-head Screwdriver to turn Camlock clockwise so it locks onto the head of the Cam-bolt. Turn until it is snug (about 3/4ths of a turn) -- over-tightening could damage Cam-lock or/and Cam-bolt.