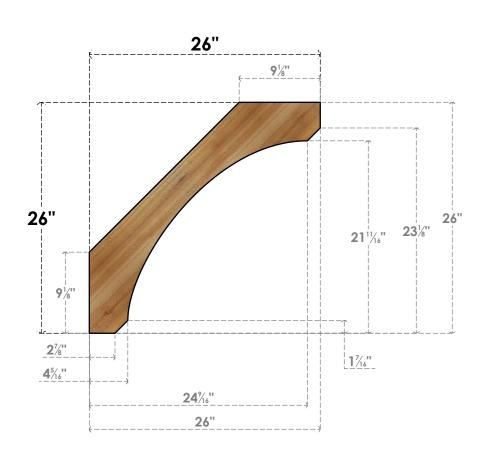

## BRC04X26X26LEC00RWR

4"W X 26"D X 26"H LEGACY ROUGH SAWN BRACE, WESTERN RED CEDAR

SIDE

## **NOTES**

- 1. INSTALLATION TO BE COMPLETED IN ACCORDANCE WITH MANUFACTURER'S SPECIFICATIONS.
  2. DRAWING MAY NOT BE TO SCALE
- 3. THIS DRAWING IS INTENDED FOR DESIGN AND PLANNING PURPOSES ONLY.
- 4. ALL INFORMATION CONTAINED HEREIN WAS CURRENT AT THE TIME OF DEVELOPMENT BUT MUST BE REVIEWED AND APPROVED BY THE PRODUCT MANUFACTURER TO BE CONSIDERED ACCURATE.
- 5. PRODUCTS ARE NOT KILN DRIED. THIS ITEM IS UNIQUE AND WILL CONTAIN THE NATURAL VARIATIONS THAT THE WOOD SPECIES OFFERS. THIS MAY RESULT IN VARIATIONS UP TO 1/4"