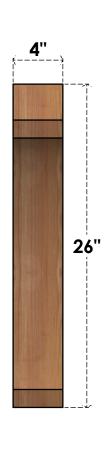

## BRC04X26X26LEC00RWR

4"W X 26"D X 26"H LEGACY ROUGH SAWN BRACE, WESTERN RED CEDAR

SIDE

## **FRONT**

**EKENA MILLWORK** 2300 WEST MAIN ST. CLARKSVILLE, TX 75426 TOLL FREE: 866-607-0453 WWW.EKENAMILLWORK.COM