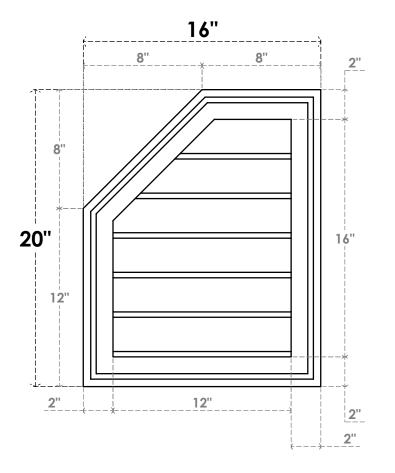

## GVPOL16X2002SN

16"W X 20"H HALF OCTAGON TOP LEFT SURFACE MOUNT PVC GABLE VENT: NON-FUNCTIONAL, W/ 2"W X 1-1/2"P BRICKMOULD FRAME

**FRONT** 

SIDE

LOUVER HEIGHT: 2 5/8" LOUVER QTY: 6